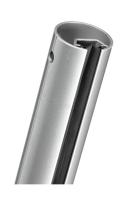

## **PFA 9004** Pole Silver

Article number (SKU) Colour 7390044 Silver

The PFA 9004 300 cm extension tube can be used to mount LCD/Plasma TV's and/or projectors to the ceiling (in combination with other modular parts).

The PFA 9004 300 cm extension tube (with an external diameter of 60 mm) is part of a modular system which enables you to create your own ceiling mounting solution for LCD TV's and/or projectors. The PFA 9004 contains the fast Cable Inlay System, which enables you to hide all the cables in a matter of seconds. Since it's made of aluminum, the tube can easily be cut to length if necessary.