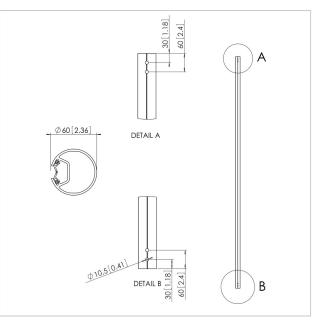

The PFA 9004 300 cm extension tube (with an external diameter of 60 mm) is part of a modular system which enables you to create your own ceiling mounting solution for LCD TV's and/or projectors. The PFA 9004 contains the fast Cable Inlay System, which enables you to hide all the cables in a matter of seconds. Since it's made of aluminum, the tube can easily be cut to length if necessary.

## **Specifications**

| Product type number   | PFA 9004      |
|-----------------------|---------------|
| Article number (SKU)  | 7390044       |
| Colour                | Silver        |
| EAN single box        | 8712285305528 |
| Length                | 3000          |
| TÜV certified         | Yes           |
| Guarantee             | 5 years       |
| Max. weight load (kg) | 60            |