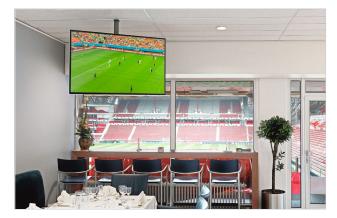

## **PFA 9004** Pole Silver

Article number (SKU) Colour 7390044 Silver

The PFA 9004 300 cm extension tube can be used to mount LCD/Plasma TV's and/or projectors to the ceiling (in combination with other modular parts).

The PFA 9004 300 cm extension tube (with an external diameter of 60 mm) is part of a modular system which enables you to create your own ceiling mounting solution for LCD TV's and/or projectors. The PFA 9004 contains the fast Cable Inlay System, which enables you to hide all the cables in a matter of seconds. Since it's made of aluminum, the tube can easily be cut to length if necessary.