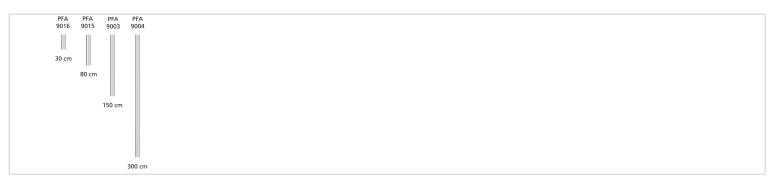

## **PFA 9016 Pole Silver**

Article number (SKU)

/390164 Silver

The PFA 9016 30 cm extension tube can be used to mount LCD/Plasma TV's and/or projectors to the ceiling (in combination with other modular parts).

The PFA 9016 30 cm extension tube (with an external diameter of 60 mm) is part of a modular system which enables you to create your own ceiling mounting solution for LCD TV's and/or projectors. The PFA 9016 contains the fast Cable Inlay System, which enables you to hide all the cables in a matter of seconds. Since it's made of aluminium, the tube can easily be cut to length if necessary.