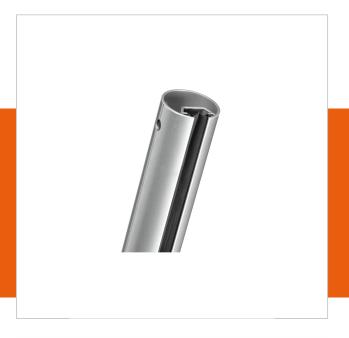

## **PFA 9016 Pole Silver**

Article number (SKU)

/390164 Silver

The PFA 9016 30 cm extension tube can be used to mount LCD/Plasma TV's and/or projectors to the ceiling (in combination with other modular parts).

The PFA 9016 30 cm extension tube (with an external diameter of 60 mm) is part of a modular system which enables you to create your own ceiling mounting solution for LCD TV's and/or projectors. The PFA 9016 contains the fast Cable Inlay System, which enables you to hide all the cables in a matter of seconds. Since it's made of aluminium, the tube can easily be cut to length if necessary.