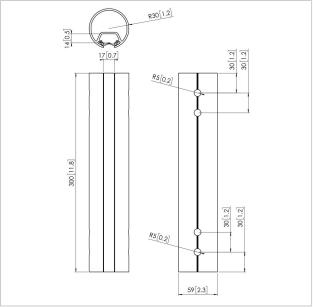

The PFA 9016 30 cm extension tube (with an external diameter of 60 mm) is part of a modular system which enables you to create your own ceiling mounting solution for LCD TV's and/or projectors. The PFA 9016 contains the fast Cable Inlay System, which enables you to hide all the cables in a matter of seconds. Since it's made of aluminium, the tube can easily be cut to length if necessary.

## **Specifications**

Product type number PFA 9016
Article number (SKU) 7390164
Colour Silver

EAN single box 8712285307768

Length 300
TÜV certified Yes
Guarantee 5 years
Max. weight load (kg) 60