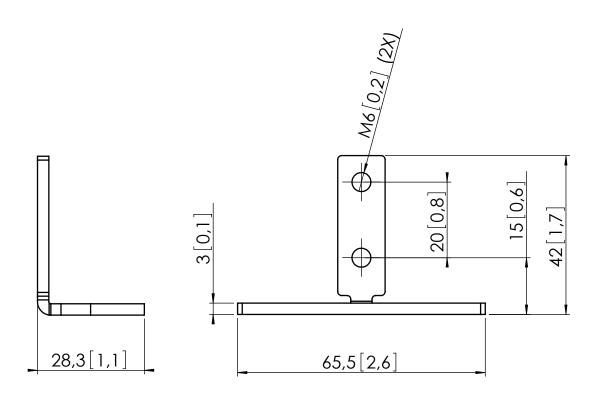

## **ASSY PFA9101**

Mounting material:

3x WOOD SCREW 7 X 80 3X FISCHER DOWEL 1X CEILING COVER 2X HEXAGON SOCKET SET SCREW M6x8 2X HEXAGON SOCKET SET SCREW M6x25

01.00 2009-311; REMOVED DOWEL & BOLT FROM ITEM NR3, RELOAD LATEST REVISIONS