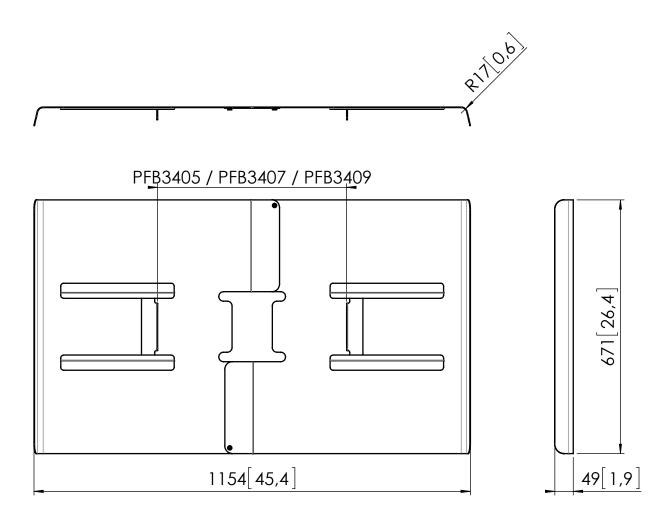

## Product data sheet PFA 9116

Dimensions in mm [inch]

Can only be used in combination with PFB 3405, PFB 3407 or PFB 3409

Note: This document and specifications herein are confidential and the exclusive property of Vogel's Products b.v. Neither this design nor any information contained in this drawing may be reproduced or disclosed to others without written consent of Vogel's Products b.v. The design and information will not be reproduced, copied or used, either in part or in its entirety, as the basis for the manufacture or sale of items without written permission. Warning: Please study all instructions and illustrations carefully before installation. Information in this document is subject to change without further notice.