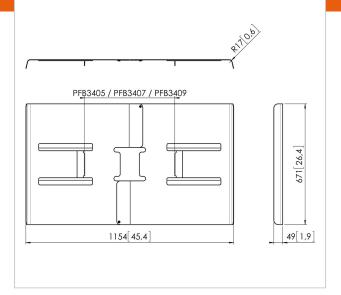

## **Specifications**

Product type number PFA 9116
Article number (SKU) 7291160
Colour Black

EAN single box 8712285324888

Guarantee5 yearsMax. screen size (inch)55Min. screen size (inch)50