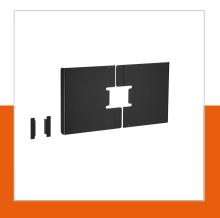

## PFA 9116 Back covers landscape 50-55"

Article number (SKU)
Colour

7291160 Black

Universal display rear covers are designed to cover the rear of the display, hiding cables and players from view and to prevent for tampering. The rear covers can be used in combination with Connect-it ceiling and Connect-it floor solutions. The PFA 9115 and PFA 9116 are for single pole landscape mounting. The PFA 9120 and PFA 9121 are for single pole portrait mounting.