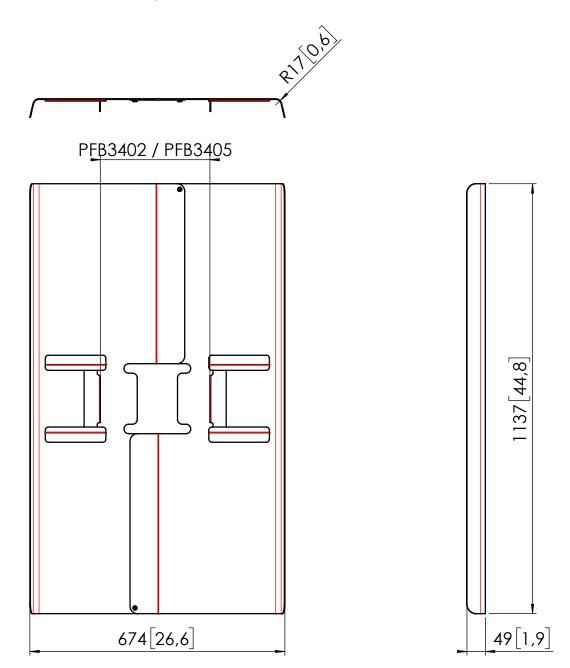

## Product data sheet PFA 9121

Dimensions in mm [inch]

Can only be used in combination with PFB 3402 or PFB 3405

Note: This document and specifications herein are confidential and the exclusive property of Vogel's Products b.v. Neither this design nor any information contained in this drawing may be reproduced or disclosed to others without written consent of Vogel's Products b.v. The design and information will not be reproduced, copied or used, either in part or in its entirety, as the basis for the manufacture or sale of items without written permission. Warning: Rease study all instructions and illustrations carefully before installation. Information in this document is subject to change without further notice.