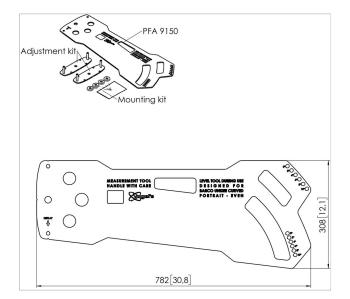

## PFA 9150 UniSee spacer curved portrait video wall 0,2,4,6,8,10 degree

Article number (SKU) Colour

7291504 Stainless Ste

## **Key Benefits**

• Easy install

By the use of the PFA 9150 spacer Barco UniSee displays (portrait orientation) can be installed as a curved video wall. The spacer can be used in fixed angles from 0,2,4,6,8,10 degrees.

This spacers needs to be used in combination with the PFF 7965 adjustable floor plate.

0000

000