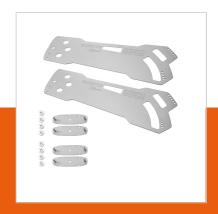

## PFA 9151 UniSee spacer curved portrait video wall 1,3,5,7,9 degree

Article number (SKU)

/291514 Stainless Steel

Easy install

By the use of the PFA 9151 spacer Barco UniSee displays (portrait orientation) can be installed as a curved video wall. The spacer can be used in fixed angles from 1,3,5,7,9 degrees.

This spacers needs to be used in combination with the PFF 7965 adjustable floor plate.