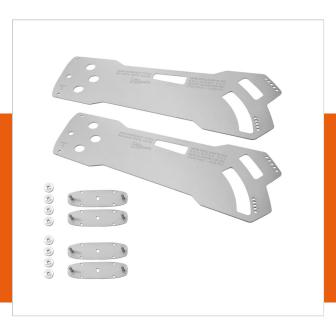

## PFA 9151 UniSee spacer curved portrait video wall 1,3,5,7,9 degree

Article number (SKU)

/291514 Stainless Steel

Easy install

By the use of the PFA 9151 spacer Barco UniSee displays (portrait orientation) can be installed as a curved video wall. The spacer can be used in fixed angles from 1,3,5,7,9 degrees.

This spacers needs to be used in combination with the PFF 7965 adjustable floor plate.