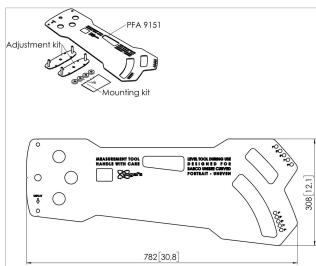

## PFA 9151 UniSee spacer curved portrait video wall 1,3,5,7,9 degree

Article number (SKU)

/291514 Stainless Steel

Easy install

By the use of the PFA 9151 spacer Barco UniSee displays (portrait orientation) can be installed as a curved video wall. The spacer can be used in fixed angles from 1,3,5,7,9 degrees.

This spacers needs to be used in combination with the PFF 7965 adjustable floor plate.

## **Specifications**

Product type number PFA 9151 Article number (SKU) 7291514

Colour Stainless Steel
EAN single box 8712285344220

Guarantee 5 years