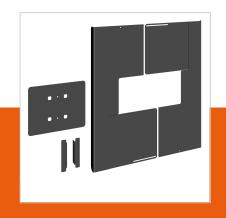

## PFA 9160 Back cover portrait 65-70"

Article number (SKU)
Colour

/291600 Black

Universal display rear covers are designed to cover the rear of the display, hiding cables and players from view and to prevent for tampering. The rear covers can be used in combination with Connect-it ceiling and Connect-it floor solutions. The PFA 9159, PFA 9161 and PFA 9163 are for double pole landscape mounting. The PFA 9160, PFA 9162 and PFA 9164 are for double pole portrait mounting.