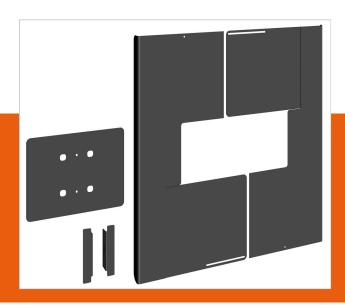

## PFA 9160 Back cover portrait 65-70"

Article number (SKU)
Colour

/291600 Black

Universal display rear covers are designed to cover the rear of the display, hiding cables and players from view and to prevent for tampering. The rear covers can be used in combination with Connect-it ceiling and Connect-it floor solutions. The PFA 9159, PFA 9161 and PFA 9163 are for double pole landscape mounting. The PFA 9160, PFA 9162 and PFA 9164 are for double pole portrait mounting.