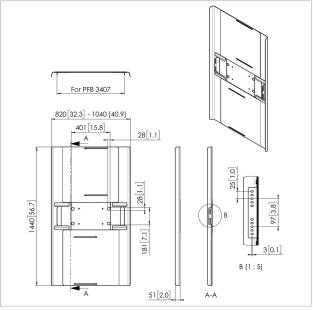

## **Specifications**

Product type number PFA 9160
Article number (SKU) 7291600
Colour Black

EAN single box 8712285350641

Guarantee5 yearsMax. screen size (inch)70Min. screen size (inch)65