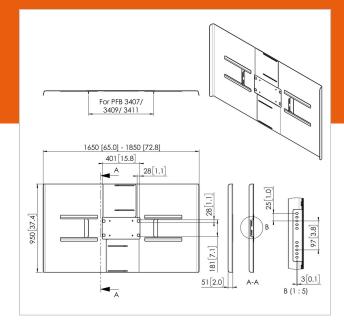

## PFA 9161 Back cover landscape 75-80"

Article number (SKU) Colour 7291610 Black

Universal display rear covers are designed to cover the rear of the display, hiding cables and players from view and to prevent for tampering. The rear covers can be used in combination with Connect-it ceiling and Connect-it floor solutions. The PFA 9159, PFA 9161 and PFA 9163 are for double pole landscape mounting. The PFA 9160, PFA 9162 and PFA 9164 are for double pole portrait mounting.

## **Specifications**

Product type number PFA 9161
Article number (SKU) 7291610
Colour Black

EAN single box 8712285350665

Guarantee5 yearsMax. screen size (inch)80Min. screen size (inch)75