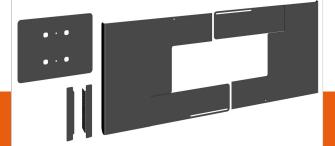

## PFA 9161 Back cover landscape 75-80"

Article number (SKU) Colour 7291610 Black

Universal display rear covers are designed to cover the rear of the display, hiding cables and players from view and to prevent for tampering. The rear covers can be used in combination with Connect-it ceiling and Connect-it floor solutions. The PFA 9159, PFA 9161 and PFA 9163 are for double pole landscape mounting. The PFA 9160, PFA 9162 and PFA 9164 are for double pole portrait mounting.