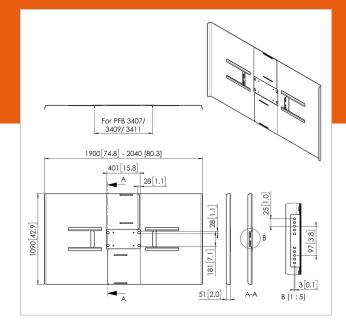

## PFA 9163 Back cover landscape 84-86"

Article number (SKU) Colour 7291630 Black

Universal display rear covers are designed to cover the rear of the display, hiding cables and players from view and to prevent for tampering. The rear covers can be used in combination with Connect-it ceiling and Connect-it floor solutions. The PFA 9159, PFA 9161 and PFA 9163 are for double pole landscape mounting. The PFA 9160, PFA 9162 and PFA 9164 are for double pole portrait mounting.