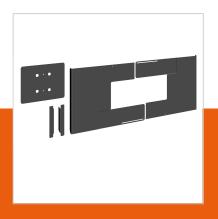

## PFA 9163 Back cover landscape 84-86"

Article number (SKU) Colour 7291630 Black

Universal display rear covers are designed to cover the rear of the display, hiding cables and players from view and to prevent for tampering. The rear covers can be used in combination with Connect-it ceiling and Connect-it floor solutions. The PFA 9159, PFA 9161 and PFA 9163 are for double pole landscape mounting. The PFA 9160, PFA 9162 and PFA 9164 are for double pole portrait mounting.