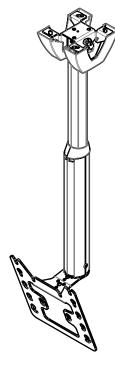

## **Product data sheet PRODUCT DATA SHEET PFC 555**

48-107 CM [19-42 inch] Screen sizes: Max weight: 20 ka

## Ceiling mounting kit:

4x BOLT 7x80 4x FISCHER UX10 4x HEX. FLANGE BOLT M6x12

## Screen mounting kit:

4x CROSS REC PAN HEAD SCREW M8 x 16 4x CROSS RECESSED PAN HEAD SCREW M8 x 20 4x SPACER D12 x D8,2 x 10 4x CROSS REC PAN HEAD SCREW M6 x 25 4x CROSS REC PAN HEAD SCREW M6 x 16 4x CROSS REC PAN HEAD SCREW M4 x 25 4x CROSS REC PAN HEAD SCREW M4 x 16 4x WASHER M6x18x1.6