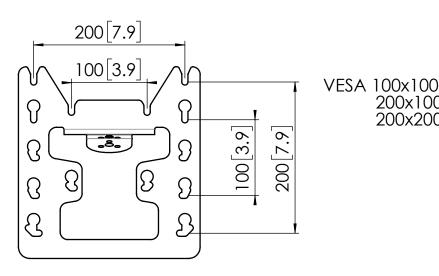

10 4.3

## **Product data sheet PRODUCT DATA SHEET PFC 555**



48-107 CM [19-42 inch] Screen sizes: Max weight: 20 ka

## Ceiling mounting kit:

4x BOLT 7x80 4x FISCHER UX10 4x HEX. FLANGE BOLT M6x12

## Screen mounting kit:

4x CROSS REC PAN HEAD SCREW M8 x 16 4x CROSS RECESSED PAN HEAD SCREW M8 x 20 4x SPACER D12 x D8,2 x 10 4x CROSS REC PAN HEAD SCREW M6 x 25 4x CROSS REC PAN HEAD SCREW M6 x 16 4x CROSS REC PAN HEAD SCREW M4 x 25 4x CROSS REC PAN HEAD SCREW M4 x 16 4x WASHER M6x18x1.6



94 3.7







Note: This document and specifications herein are confidential and the exclusive property of Vogel's Products b.v. Neither this design nor any information contained in this drawing may be reproduced or disclosed to others without written consent of Vogel's Products b.v. The design and information will not be reproduced, copied or used, either in part or in its entirety, as the basis for the manufacture or sale of items without written permission. Warning: Please study all instructions and illustrations carefully before installation. Information in this document is subject to change without further notice.

T441858 01 Product data sheet 08-07-19

200x100 200x200