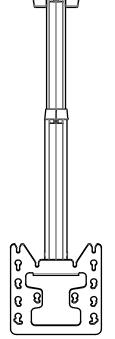

## **Product data sheet PRODUCT DATA SHEET PFC 555**

48-107 CM [19-42 inch] Screen sizes: Max weight: 20 ka

## Ceiling mounting kit:

4x BOLT 7x80 4x FISCHER UX10 4x HEX. FLANGE BOLT M6x12

## Screen mounting kit:

4x CROSS REC PAN HEAD SCREW M8 x 16 4x CROSS RECESSED PAN HEAD SCREW M8 x 20 4x SPACER D12 x D8,2 x 10 4x CROSS REC PAN HEAD SCREW M6 x 25 4x CROSS REC PAN HEAD SCREW M6 x 16 4x CROSS REC PAN HEAD SCREW M4 x 25 4x CROSS REC PAN HEAD SCREW M4 x 16 4x WASHER M6x18x1.6