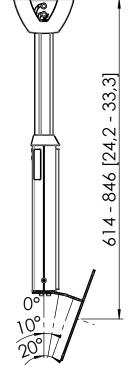

## **Product data sheet PRODUCT DATA SHEET PFC 555**

48-107 CM [19-42 inch] Screen sizes: Max weight: 20 ka