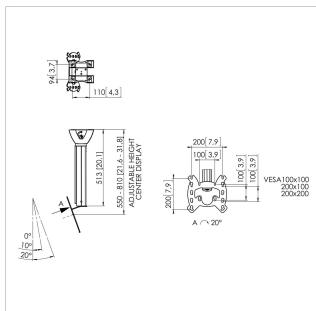

Ceiling types Flat / inclined ceiling

Fischer inside Yes

Height options Manually adjustable

height

Levelling function Post-installation horizontal

levelling

Max. distance to ceiling - center 810

display (mm)

Max. screen size (inch) 43
Min. distance to ceiling (mm) 550
Min. distance to ceiling - center 550

display (mm)

Min. screen size (inch) 19 Universal or fixed hole pattern Fixed

The PFC 555 ceiling mount is made for TVs with a 200 x 200 VESA and maximum of 15 kg/33 lbs. It can tilt up to 20 degrees. It includes a leveling function which makes it easy to hang the mount fully level. A cable inlay systems makes sure that all cables are neatly hidden from sight. The mount is sturdy and solid, because safety is paramount at Vogel's.