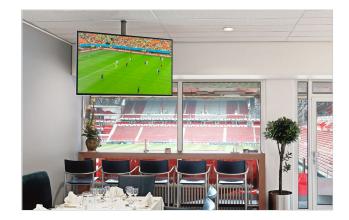

## **Key Benefits**

- Adjustable in height
- Cable management
- Post-installation levelling

The PFC 555 ceiling mount is specially designed to securely suspend a TV from the ceiling. For hanging a TV over a bed or in a corner. The ceiling plate is suited for flat and inclined ceilings, and the extension pole can be adjusted from 550 to 850 mm. This mount has a stylish design that looks sleek and compact in any dé cor.