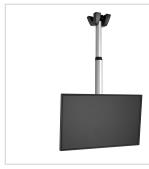

## **Key Benefits**

- Adjustable in height
- Cable management
- Post-installation levelling

The PFC 555 ceiling mount is specially designed to securely suspend a TV from the ceiling. For hanging a TV over a bed or in a corner. The ceiling plate is suited for flat and inclined ceilings, and the extension pole can be adjusted from 550 to 850 mm. This mount has a stylish design that looks sleek and compact in any dé cor.

The PFC 555 ceiling mount is made for TVs with a 200 x 200 VESA and maximum of 15 kg/33 lbs. It can tilt up to 20 degrees. It includes a leveling function which makes it easy to hang the mount fully level. A cable inlay systems makes sure that all cables are neatly hidden from sight. The mount is sturdy and solid, because safety is paramount at Vogel's.