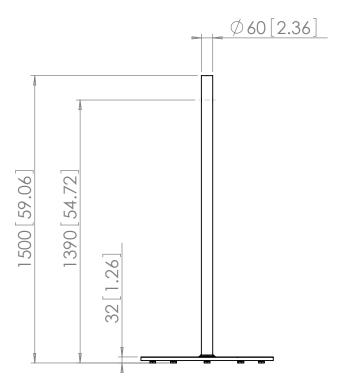

## catalogus prof Assy. PFF1550

max. size 50" weight 45Kg/99lbs

- Stainless steel cover and tube (grinded)
- To combine with PFA 9001, PFA9002 or PFA9030
- Five height adjustable screws for floor plate

00