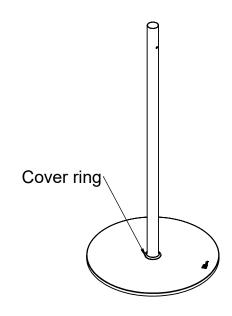

## catalogus prof Assy. PFF1550

max. size 50" weight 45Kg/99lbs

- Stainless steel cover and tube (grinded)
- To combine with PFA 9001, PFA9002 or PFA9030
- Five height adjustable screws for floor plate

00