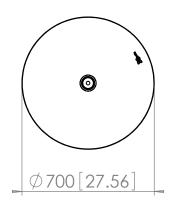

## catalogus prof Assy. PFF1550

max. size 50" weight 45Kg/99lbs

- Stainless steel cover and tube (grinded)
- To combine with PFA 9001, PFA9002 or PFA9030
- Five height adjustable screws for floor plate

00