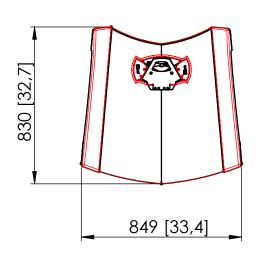

## Product data sheet **PFF 2420 DISPLAY STAND**

Dimensions in mm [inch]

81-165 cm [ 32-65"] 70KG Screen sizes: Max weight:

Note: This document and specifications herein are confidential and the exclusive property of Vogel's Products b.v. Neither this design nor any information contained in this drawing may be reproduced or disclosed to others without written consent of Vogel's Products b.v. The design and information will not be reproduced, copied or used, either in part or in its entirety, as the basis for the manufacture or sale of items without written permission. Warning: Rease study all instructions and illustrations carefully before installation. Information in this document is subject to change without further notice.