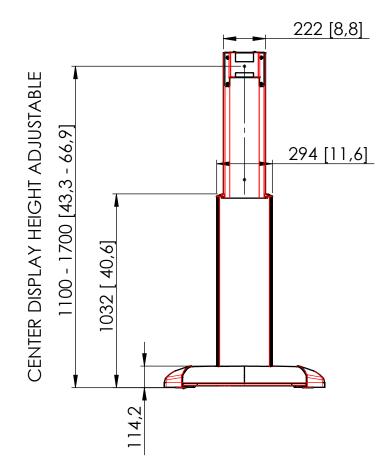

## Product data sheet **PFF 2420 DISPLAY STAND**

Dimensions in mm [inch]

81-165 cm [ 32-65"] 70KG Screen sizes: Max weight:

Note: This document and specifications herein are confidential and the exclusive property of Vogel's Products b.v. Neither this design nor any information contained in this drawing may be reproduced or disclosed to others without written consent of Vogel's Products b.v. The design and information will not be reproduced, copied or used, either in part or in its entirety, as the basis for the manufacture or sale of items without written permission. Warning: Rease study all instructions and illustrations carefully before installation. Information in this document is subject to change without further notice.