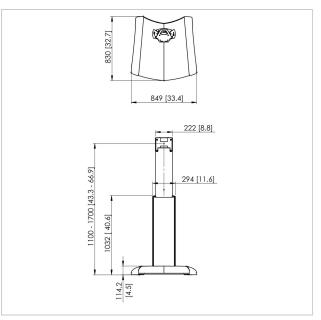

## **Specifications**

| Product type number             | PFF 2420      |
|---------------------------------|---------------|
| Article number (SKU)            | 7324205       |
| Colour                          | Black         |
| EAN single box                  | 8712285331107 |
| TÜV certified                   | Yes           |
| Guarantee                       | 5 years       |
| Max. weight load (kg)           | 70            |
| Adjustable height               | True          |
| Max. distance to floor - center | 1700          |
| display (mm)                    |               |
| Max. screen size (inch)         | 65            |
| Min. distance to floor - center | 1100          |
| display (mm)                    |               |
| Min. screen size (inch)         | 32            |