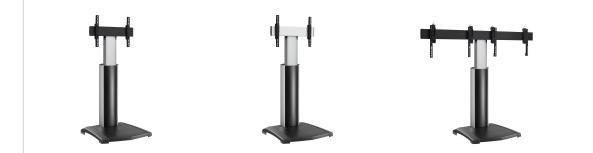

The new series of AV trolleys/stands are designed to provide maximum communication power or design integration. The trolley needs to be combined with the Connect-it interface bars and interface display strips. To create a complete video conferencing solution use the Vogel's camera/loudspeaker holders and loudspeakers. PFF 2420 is the floor stand without wheels in this series. Leveling feet are included.