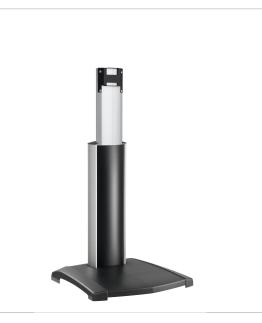

## PFF 2420 Display floor stand

Article number (SKU) Colour

7324205 Black

## **Key Benefits**

- Cable management
- Modular

With the PFF 2420 flat display floor stand Vogel's sets a new reference in AV trolleys/stands. Superb quality and design in combination with features as full cable management, height adjustment and autolock makes this new display floorstand one of a kind.