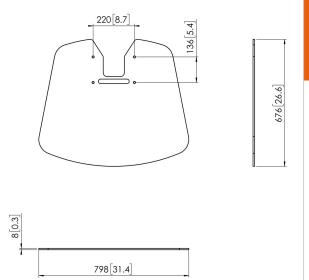

## **Specifications**

| Product type number   | PFF 7025      |
|-----------------------|---------------|
| Article number (SKU)  | 7370250       |
| Colour                | Black         |
| EAN single box        | 8712285337208 |
| Height                | 13            |
| Width                 | 722           |
| Depth                 | 578           |
| TÜV certified         | Yes           |
| Guarantee             | 5 years       |
| Max. weight load (kg) | 120           |