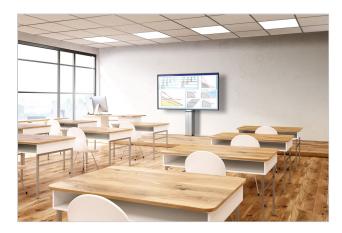

## **Key Benefits**

- Easy to install
- Modular

The PFF 7025 floor plate is compatible with the PFFE 7131 motorized display lift.

Vogel's Connect-it floor solutions (floor stands and trolleys) is an uniquely flexible system. With only a few standard components, you can create a solution for almost any requirement. From a single display floor stand in a shop window, a back-to-back display set-up in an airport, to a movable video conferencing set-up for corporate use, the flexible Connect-it floor solutions line fits every situation. Connect-it floor solutions can accommodate displays from small to extra large, weighing up to 160 kg. Connect-it floor modules are available in black and silver to fit any interior décor.