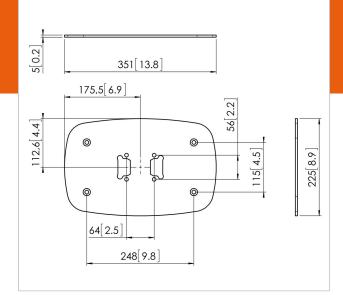

## **Specifications**

Product type number PFF 7060
Article number (SKU) 7327060
Colour Black

EAN single box 8712285323867

 Height
 5

 Width
 351

 Depth
 225

 TÜV certified
 Yes

 Guarantee
 5 years