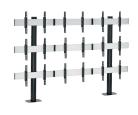

## **Key Benefits**

- Easy to install
- Modular

The PFF7060 floor plate is a part of the modular Connect-it system. With this floorplate you can create a multi purpose permanent floor solution.

Vogel's Connect-it floor solutions (floor stands and trolleys) is an uniquely flexible system. With only a few standard components, you can create a solution for almost any requirement. From a single display floor stand in a shop window, a back-to-back display set-up in an airport, to a movable video conferencing set-up for corporate use, the flexible Connect-it floor solutions line fits every situation. Connect-it floor solutions can accommodate displays from small to extra large, weighing up to 160 kg. Connect-it floor modules are available in black and silver to fit any interior décor.