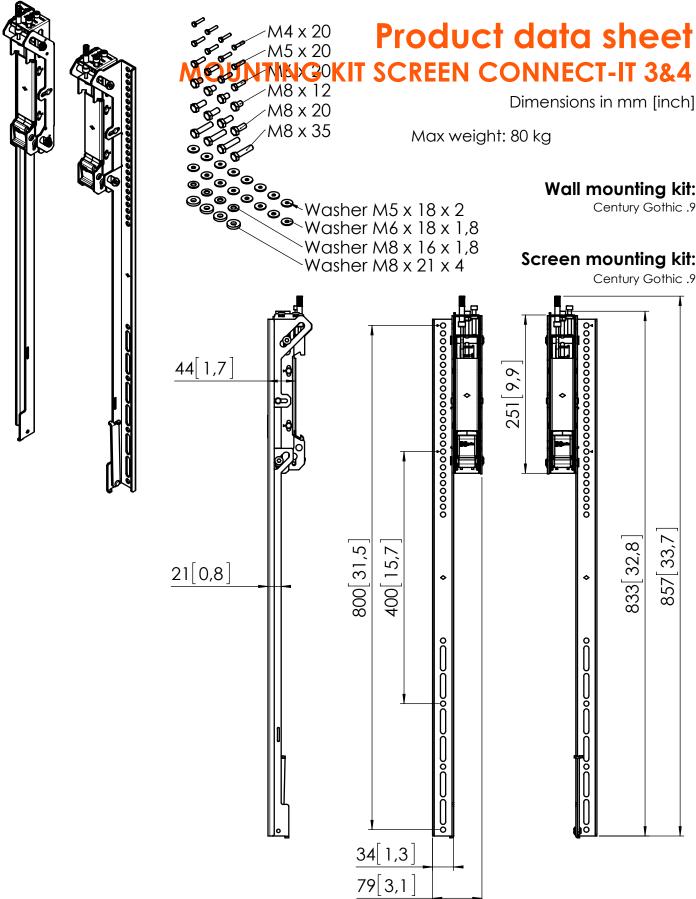

Note: This document and specifications herein are confidential and the exclusive property of Vogel's Products b.v. Neither this design nor any information contained in this drawing may be reproduced or disclosed to others without written consent of Vogel's Products b.v. The design and information will not be reproduced, copied or used, either in part or in its entirety, as the basis for the manufacture or sale of items without written permission.

Warning: Please study all instructions and illustrations accrefully before installation.

Information in this document is subject to change without further notice.

T334002\_01\_00 Product data sheet P.RD.F10-rev2