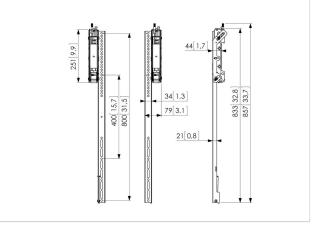

The PFS 3508 is a unique top adjustable display strip, which can be adjusted in 3 directions (3D) to achieve an overall seamless and flawless look. The PFS 3508 has a vertical fitment of 800 mm and has horizontal, depth and tilt adjustment. Once the displays are in place, the built in service position makes it possible to easily connect cables to the displays. The service position also allows each individual display to be removed for maintenance or replacement. Even if the display in the middle of the video wall. Additional features include the lock for lateral shift to avoid horizontal movement. With the optional padlock (PFA 9109) you prevent unauthorized removal.

## **Specifications**

| Product type number                                                                                                                                                                                                  | PFS 3508                                                              |
|----------------------------------------------------------------------------------------------------------------------------------------------------------------------------------------------------------------------|-----------------------------------------------------------------------|
| Article number (SKU)                                                                                                                                                                                                 | 7235080                                                               |
| Colour                                                                                                                                                                                                               | Black                                                                 |
| EAN single box                                                                                                                                                                                                       | 8712285328824                                                         |
| Height                                                                                                                                                                                                               | 857                                                                   |
| TÜV certified                                                                                                                                                                                                        | Yes                                                                   |
| Tilt                                                                                                                                                                                                                 | Tilt -3°/+7°                                                          |
| Guarantee                                                                                                                                                                                                            | 5 years                                                               |
| Max. weight load (kg)                                                                                                                                                                                                | 80                                                                    |
| Max. bolt size                                                                                                                                                                                                       | M8                                                                    |
| Max. height of interface (mm)                                                                                                                                                                                        | 857                                                                   |
| Max. width of interface (mm)                                                                                                                                                                                         | 79                                                                    |
| Max. vertical hole pattern (mm)                                                                                                                                                                                      | 800                                                                   |
| Min. vertical hole pattern (mm)                                                                                                                                                                                      | 200                                                                   |
| Service position                                                                                                                                                                                                     | Yes                                                                   |
| TÜV certified<br>Tilt<br>Guarantee<br>Max. weight load (kg)<br>Max. bolt size<br>Max. height of interface (mm)<br>Max. width of interface (mm)<br>Max. vertical hole pattern (mm)<br>Min. vertical hole pattern (mm) | Yes<br>Tilt -3°/+7°<br>5 years<br>80<br>M8<br>857<br>79<br>800<br>200 |