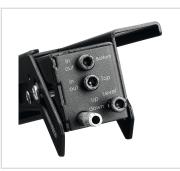

The PFS 3508 is a unique top adjustable display strip, which can be adjusted in 3 directions (3D) to achieve an overall seamless and flawless look. The PFS 3508 has a vertical fitment of 800 mm and has horizontal, depth and tilt adjustment. Once the displays are in place, the built in service position makes it possible to easily connect cables to the displays. The service position also allows each individual display to be removed for maintenance or replacement. Even if the display in the middle of the video wall. Additional features include the lock for lateral shift to avoid horizontal movement. With the optional padlock (PFA 9109) you prevent unauthorized removal.