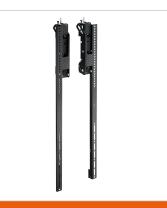

## PFS 3508 Display interface strips 3D adjustable

Article number (SKU) Colour

7235080 Black

## **Key Benefits**

- Fine tuning during installation
- Modular
- Post-installation levelling
- Quick and easy installation
- Theft prevention

The PFS 3508 adjustable display strip is part of a unique and flexible system that is ideal for video wall setups and in-line menu boards. With this modular concept, based on Connectit, you create a video wall solution for almost every set-up requirement. The video wall solution consists of interface bars (PFB 34xx) and one set of multi directional (3D) adjustable interface display strips (PFS 35xx) per display. Vogel's offers various lengths of interface bars and two different lengths of interface display strips, with fitment 400 mm and 800 mm.

The PFS 3508 is a unique top adjustable display strip, which can be adjusted in 3 directions (3D) to achieve an overall seamless and flawless look. The PFS 3508 has a vertical fitment of 800 mm and has horizontal, depth and tilt adjustment. Once the displays are in place, the built in service position makes it possible to easily connect cables to the displays. The service position also allows each individual display to be removed for maintenance or replacement. Even if the display in the middle of the video wall. Additional features include the lock for lateral shift to avoid horizontal movement. With the optional padlock (PFA 9109) you prevent unauthorized removal.