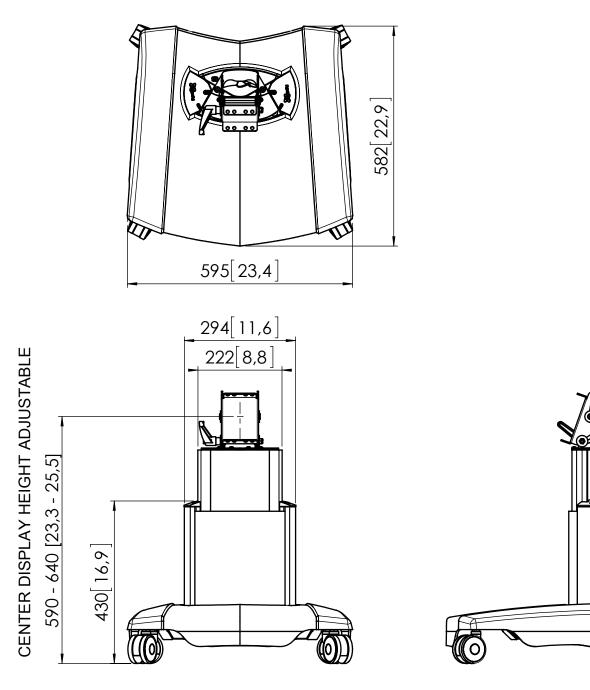

## Product data sheet **PFT 2515 STUDIO TROLLEY**

Dimensions in mm [inch]

Note: This document and specifications herein are confidential and the exclusive property of Vogel's Products b.v. Neither this design nor any information contained in this drawing may be reproduced or disclosed to others without written consent of Vogel's Products b.v. The design and information will not be reproduced, copied or used, either in part or in its entirety, as the basis for the manufacture or sale of items without written permission. Warning: Rease study all instructions and illustrations carefully before installation. Information in this document is subject to change without further notice.