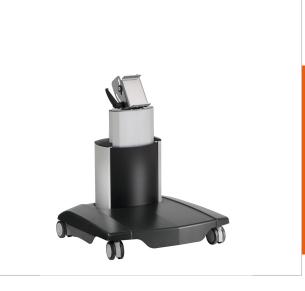

## **PFT 2515 Display trolley**

Article number (SKU)

7325155 Black

## **Key Benefits**

- Cable management
- Modular

The PFT 2515 is especially designed for monitor use in studio's and on stage. But also for exhibitions, showrooms and specific retail applications this is an excellent trolley solution.

The series of AV trolleys are designed to provide maximum communication power or design integration. The trolley needs to be combined with the Connect-it interface bars and interface display strips.