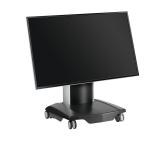

## **PFT 2515 Display trolley**

Article number (SKU)

7325155 Black

## **Key Benefits**

- Cable management
- Modular

The PFT 2515 is especially designed for monitor use in studio's and on stage. But also for exhibitions, showrooms and specific retail applications this is an excellent trolley solution.