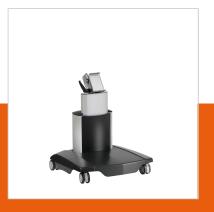

## **PFT 2515 Display trolley**

Article number (SKU)

7325155 Black

## **Key Benefits**

- Cable management
- Modular

The PFT 2515 is especially designed for monitor use in studio's and on stage. But also for exhibitions, showrooms and specific retail applications this is an excellent trolley solution.