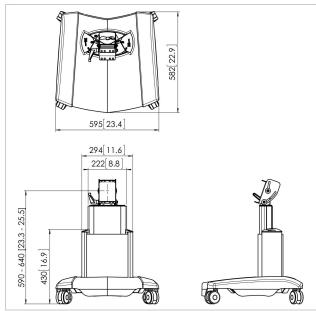

## **Specifications**

Product type number PFT 2515
Article number (SKU) 7325155
Colour Black

EAN single box 8712285331121

Height 740
TÜV certified Yes
Guarantee 5 years
Max. weight load (kg) 70
Adjustable height True
Max. distance to floor - center 640

display (mm)

Max. screen size (inch) 65 Min. distance to floor - center 590

display (mm)

Min. screen size (inch) 32