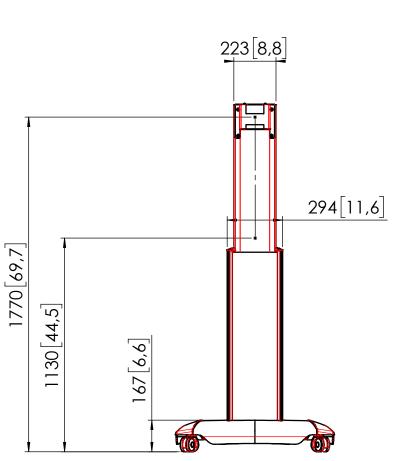

## Product data sheet PFT2520 DISPLAY TROLLEY

Dimensions in mm [inch]

81-140CM [32-55"] 55KG

Screen sizes: Max weight:

HEIGHT ADJUSTABLE

)**U** 

Note: This document and specifications herein are confidential and the exclusive property of Vogel's Products b.v. Neither this design nor any information contained in this drawing may be reproduced or disclosed to others without written consent of Vogel's Products b.v. The design and information will not be reproduced, copied or used, either in part or in its entirety, as the basis for the manufacture or sale of items without written permission. Warning: Rease study all instructions and illustrations carefully before installation. Information in this document is subject to change without further notice.