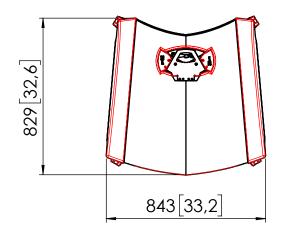

## Product data sheet PFT2520 DISPLAY TROLLEY

Dimensions in mm [inch]

81-140CM [32-55"] 55KG

Screen sizes: Max weight:

HEIGHT ADJUSTABLE

)**U** 

Note: This document and specifications herein are confidential and the exclusive property of Vogel's Products b.v. Neither this design nor any information contained in this drawing may be reproduced or disclosed to others without written consent of Vogel's Products b.v. The design and information will not be reproduced, copied or used, either in part or in its entirety, as the basis for the manufacture or sale of items without written permission. Warning: Rease study all instructions and illustrations carefully before installation. Information in this document is subject to change without further notice.