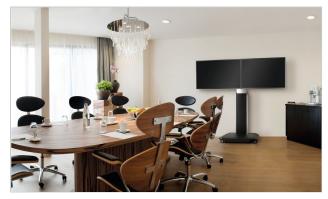

The series of AV trolleys are designed to provide maximum communication power or design integration. The trolley needs to be combined with the Connect-it interface bars and interface display strips. To create a complete video conferencing solution use the Vogel's camera/loudspeaker holders and loudspeakers.