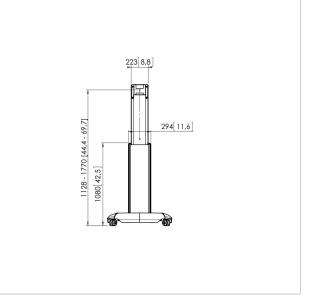

## **Specifications**

| Product type number             | PFT 2520      |
|---------------------------------|---------------|
| Article number (SKU)            | 7325210       |
| Colour                          | Black         |
| EAN single box                  | 8712285331145 |
| Height                          | 1870          |
| TÜV certified                   | Yes           |
| Guarantee                       | 5 years       |
| Max. weight load (kg)           | 55            |
| Adjustable height               | True          |
| Max. distance to floor - center | 1770          |
| display (mm)                    |               |
| Max. screen size (inch)         | 65            |
| Min. distance to floor - center | 1130          |
| display (mm)                    |               |
| Min. screen size (inch)         | 32            |