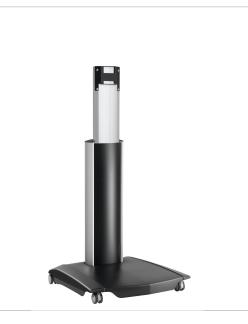

## PFT 2520 Display trolley

Article number (SKU) Colour

7325210 Black

## **Specifications**

| Product type number             | PFT 2520      |
|---------------------------------|---------------|
| Article number (SKU)            | 7325210       |
| Colour                          | Black         |
| EAN single box                  | 8712285331145 |
| Height                          | 1870          |
| TÜV certified                   | Yes           |
| Guarantee                       | 5 years       |
| Max. weight load (kg)           | 55            |
| Adjustable height               | True          |
| Max. distance to floor - center | 1770          |
| display (mm)                    |               |
| Max. screen size (inch)         | 65            |
| Min. distance to floor - center | 1130          |
| display (mm)                    |               |
| Min. screen size (inch)         | 32            |