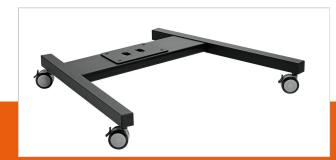

## PFT 8520 Trolley frame black

Article number (SKU)
Colour

7328520 Black

The PFT8520 trolley frame is a part of the modular Connectit system with which you can create a mobile solution for medium- to large-sized displays.

Vogel's Connect-it floor solutions (floor stands and trolleys) is an uniquely flexible system. With only a few standard components, you can create a solution for almost any requirement. From a single display floor stand in a shop window, a back-to-back display set-up in an airport, to a movable video conferencing set-up for corporate use, the flexible Connect-it floor solutions line fits every situation. Connect-it floor solutions can accommodate displays from small to extra large, weighing up to 160 kg. Connect-it floor modules are available in black and silver to fit any interior décor.