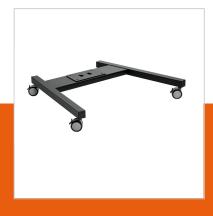

## PFT 8520 Trolley frame black

Article number (SKU)
Colour

7328520 Black

The PFT8520 trolley frame is a part of the modular Connectit system with which you can create a mobile solution for medium- to large-sized displays.

Vogel's Connect-it floor solutions (floor stands and trolleys) is an uniquely flexible system. With only a few standard components, you can create a solution for almost any requirement. From a single display floor stand in a shop window, a back-to-back display set-up in an airport, to a movable video conferencing set-up for corporate use, the flexible Connect-it floor solutions line fits every situation. Connect-it floor solutions can accommodate displays from small to extra large, weighing up to 160 kg. Connect-it floor modules are available in black and silver to fit any interior décor.