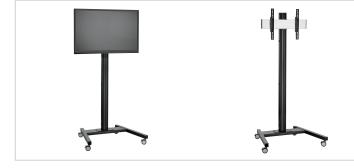

Vogel's Connect-it floor solutions (floor stands and trolleys) is an uniquely flexible system. With only a few standard components, you can create a solution for almost any requirement. From a single display floor stand in a shop window, a back-to-back display set-up in an airport, to a movable video conferencing set-up for corporate use, the flexible Connect-it floor solutions line fits every situation. Connect-it floor solutions can accommodate displays from small to extra large, weighing up to 160 kg. Connect-it floor modules are available in black and silver to fit any interior décor.