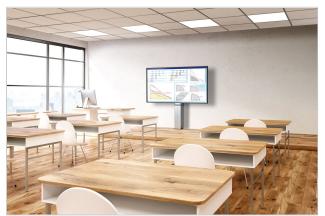

## **Key Benefits**

• Stylish design

The PFT8525 trolley frame is a part of the modular Connectit system with which you can create a mobile solution for medium- to large-sized displays..

Vogel's Connect-it floor solutions (floor stands and trolleys) is an uniquely flexible system. With only a few standard components, you can create a solution for almost any requirement. From a single display floor stand in a shop window, a back-to-back display set-up in an airport, to a movable video conferencing set-up for corporate use, the flexible Connect-it floor solutions line fits every situation. Connect-it floor solutions can accommodate displays from small to extra large, weighing up to 160 kg. Connect-it floor modules are available in black and silver to fit any interior décor.