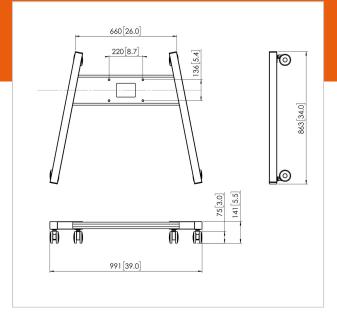

## **Specifications**

Product type number PFT 8525 Article number (SKU) 7385254 Colour Silver

EAN single box 8712285337284

Height 141
Width 991
Depth 863
TÜV certified Yes
Guarantee 5 years
Max. weight load (kg) 120