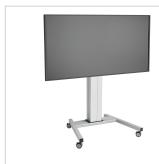

## **PFT 8525 Trolley frame silver**

Article number (SKU)

7385254 Silver

## **Key Benefits**

• Stylish design

The PFT8525 trolley frame is a part of the modular Connectit system with which you can create a mobile solution for medium- to large-sized displays..

Vogel's Connect-it floor solutions (floor stands and trolleys) is an uniquely flexible system. With only a few standard components, you can create a solution for almost any requirement. From a single display floor stand in a shop window, a back-to-back display set-up in an airport, to a movable video conferencing set-up for corporate use, the flexible Connect-it floor solutions line fits every situation. Connect-it floor solutions can accommodate displays from small to extra large, weighing up to 160 kg. Connect-it floor modules are available in black and silver to fit any interior décor.

## **Specifications**

Product type number PFT 8525 Article number (SKU) 7385254 Colour Silver

EAN single box 8712285337284

Height 141
Width 991
Depth 863
TÜV certified Yes
Guarantee 5 years
Max. weight load (kg) 120