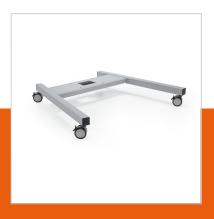

## **PFT 8525 Trolley frame silver**

Article number (SKU)

7385254 Silver

## **Key Benefits**

• Stylish design

The PFT8525 trolley frame is a part of the modular Connectit system with which you can create a mobile solution for medium- to large-sized displays..

Vogel's Connect-it floor solutions (floor stands and trolleys) is an uniquely flexible system. With only a few standard components, you can create a solution for almost any requirement. From a single display floor stand in a shop window, a back-to-back display set-up in an airport, to a movable video conferencing set-up for corporate use, the flexible Connect-it floor solutions line fits every situation. Connect-it floor solutions can accommodate displays from small to extra large, weighing up to 160 kg. Connect-it floor modules are available in black and silver to fit any interior décor.