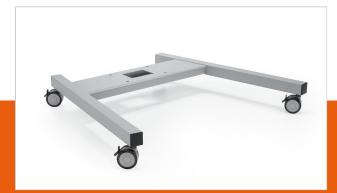

## **PFT 8525 Trolley frame silver**

Article number (SKU)

7385254 Silver

## **Key Benefits**

• Stylish design

The PFT8525 trolley frame is a part of the modular Connectit system with which you can create a mobile solution for medium- to large-sized displays..

Vogel's Connect-it floor solutions (floor stands and trolleys) is an uniquely flexible system. With only a few standard components, you can create a solution for almost any requirement. From a single display floor stand in a shop window, a back-to-back display set-up in an airport, to a movable video conferencing set-up for corporate use, the flexible Connect-it floor solutions line fits every situation. Connect-it floor solutions can accommodate displays from small to extra large, weighing up to 160 kg. Connect-it floor modules are available in black and silver to fit any interior décor.