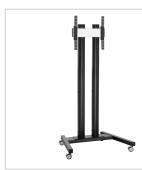

## **Key Benefits**

• Easy to install

The PFT8530 trolley frame is a part of the modular Connectit system with which you can create a mobile solution. The double pole construction allows it to be used for large-to extra large-sized displays. The extra stability makes it ideal for interactive displays. The PFA 9126 will automatically be delivered with the PFT 8530