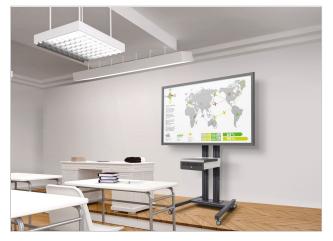

Vogel's Connect-it floor solutions (floor stands and trolleys) is an uniquely flexible system. With only a few standard components, you can create a solution for almost any requirement. From a single display floor stand in a shop window, a back-to-back display set-up in an airport, to a movable video conferencing set-up for corporate use, the flexible Connect-it floor solutions line fits every situation. Connect-it floor solutions can accommodate displays from small to extra large, weighing up to 160 kg. Connect-it floor modules are available in black and silver to fit any interior décor.