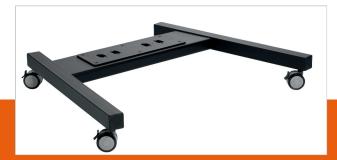

## **Key Benefits**

• Easy to install

The PFT8530 trolley frame is a part of the modular Connectit system with which you can create a mobile solution. The double pole construction allows it to be used for large-to extra large-sized displays. The extra stability makes it ideal for interactive displays. The PFA 9126 will automatically be delivered with the PFT 8530