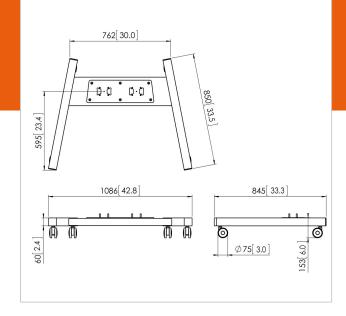

## **Specifications**

Product type number PFT 8530 Article number (SKU) 7328530 Colour Black

EAN single box 8712285323942

Height 153
Width 1086
Depth 849
TÜV certified Yes
Guarantee 5 years