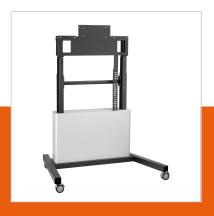

## PFTE 7111 Display trolley motorized with cabinet

Article number (SKU)
Colour

7371114 Silver

## **Key Benefits**

- Adjustable in height up to 65 cm
- Ample storage space for AV equipment
- Solid construction
- Suitable for heavy displays

Vogel's designed the PFTE 7111 motorized height adjustable trolley especially for large LCD/plasma displays and large touch screen displays. It is ideal for use in schools, businesses, office centers and for video conferencing. The operation of the PFTE 7111 is extremely quiet and smooth. The touch screen trolley can be used for displays up to 85 inches and 160 kg. PFB 3402 / PFB 3405 not possible.

Two internal motors give the PFTE 7111 display trolley a height adjustment range of 65 cm. The trolley includes a lockable cabinet for a PC, cable socket and excess cable. The wide wheelbase and large casters make it very stable and safe. Add the Connect-it display interface matching the display of choice. The display interface is not included as it varies for each display.