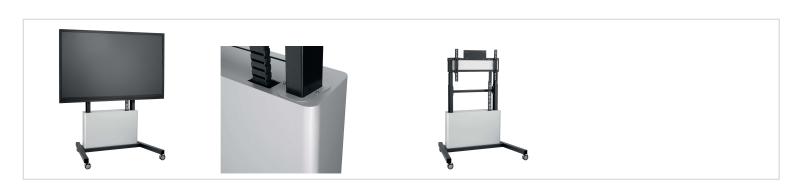

## **Key Benefits**

- Adjustable in height up to 65 cm
- Ample storage space for AV equipment
- Solid construction
- Suitable for heavy displays

Vogel's designed the PFTE 7111 motorized height adjustable trolley especially for large LCD/plasma displays and large touch screen displays. It is ideal for use in schools, businesses, office centers and for video conferencing. The operation of the PFTE 7111 is extremely quiet and smooth. The touch screen trolley can be used for displays up to 85 inches and 160 kg. PFB 3402 / PFB 3405 not possible.

Two internal motors give the PFTE 7111 display trolley a height adjustment range of 65 cm. The trolley includes a lockable cabinet for a PC, cable socket and excess cable. The wide wheelbase and large casters make it very stable and safe. Add the Connect-it display interface matching the display of choice. The display interface is not included as it varies for each display.