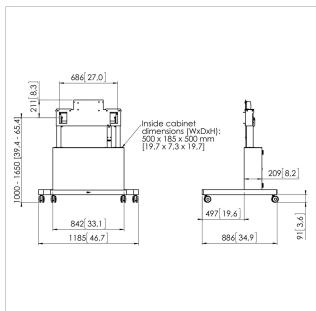

Two internal motors give the PFTE 7111 display trolley a height adjustment range of 65 cm. The trolley includes a lockable cabinet for a PC, cable socket and excess cable. The wide wheelbase and large casters make it very stable and safe. Add the Connect-it display interface matching the display of choice. The display interface is not included as it varies for each display.

## **Specifications**

Product type number PFTE 7111
Article number (SKU) 7371114
Colour Silver

EAN single box 8712285323560

TÜV certifiedNoGuarantee5 yearsMin. screen size (inch)42Max. screen size (inch)86Max. weight load (kg)160Max. distance to floor - center1650

display (mm)

Min. distance to floor - center 1000

display (mm)

Motorized True
Remote controlled Yes
Travel 650