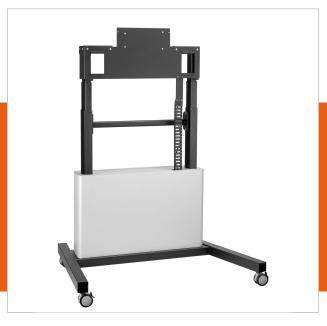

## PFTE 7111 Display trolley motorized with cabinet

Article number (SKU)
Colour

7371114 Silver

## **Key Benefits**

- Adjustable in height up to 65 cm
- Ample storage space for AV equipment
- Solid construction
- Suitable for heavy displays

Vogel's designed the PFTE 7111 motorized height adjustable trolley especially for large LCD/plasma displays and large touch screen displays. It is ideal for use in schools, businesses, office centers and for video conferencing. The operation of the PFTE 7111 is extremely quiet and smooth. The touch screen trolley can be used for displays up to 85 inches and 160 kg. PFB 3402 / PFB 3405 not possible.

Two internal motors give the PFTE 7111 display trolley a height adjustment range of 65 cm. The trolley includes a lockable cabinet for a PC, cable socket and excess cable. The wide wheelbase and large casters make it very stable and safe. Add the Connect-it display interface matching the display of choice. The display interface is not included as it varies for each display.