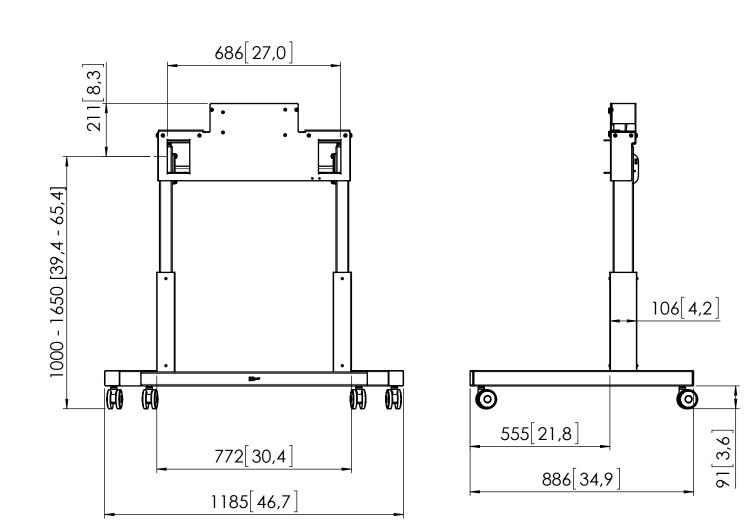

## Product data sheet PFTE 7112

Dimensions in mm [inch]

minimum Connect-it bar length PFB 3407

Note : This document and specifications herein are confidential and the exclusive property of Vogel's Products b.v. Neither this design nor any information contained in this drawing may be reproduced or disclosed to others without written consent of Vogel's Products b.v. The design and information will not be reproduced, copied or used, either in part or in its entirety, as the basis for the manufacture or sale of items without written permission. Warning: "Beas study all instructions and illustrations carefully before installation. Information in this document is subject to change without further notice.