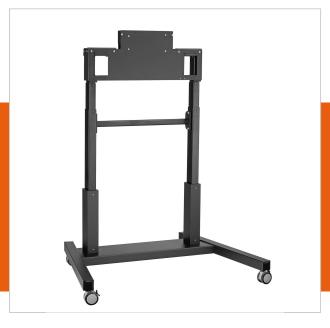

## PFTE 7112 Display trolley motorized

Article number (SKU)

7371124 Black

## **Key Benefits**

- Adjustable in height up to 65 cm
- Solid construction
- Suitable for heavy displays

Interactive displays are very popular for education and business use. For different length of users the height needs to be adjusted. As interactive displays are heavy, a motorized trolley or wall mount is the perfect ergonomic solution for mounting these type of displays. PFB 3402 / PFB 3405 not possible.

Two internal motors give the PFTE 7112 display trolley a height adjustment range of 65 cm. The wide wheelbase and large casters make it very stable and safe. Add the Connect-it display interface matching the display of choice. The display interface is not included as it varies for each display.