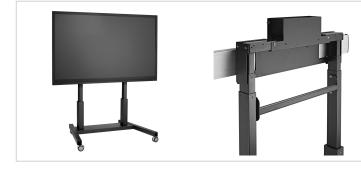

## **Key Benefits**

- Adjustable in height up to 65 cm
- Solid construction
- Suitable for heavy displays

Interactive displays are very popular for education and business use. For different length of users the height needs to be adjusted. As interactive displays are heavy, a motorized trolley or wall mount is the perfect ergonomic solution for mounting these type of displays. PFB 3402 / PFB 3405 not possible.

Two internal motors give the PFTE 7112 display trolley a height adjustment range of 65 cm. The wide wheelbase and large casters make it very stable and safe. Add the Connect-it display interface matching the display of choice. The display interface is not included as it varies for each display.