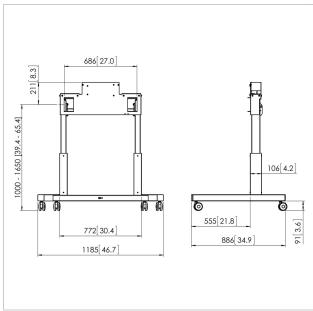

## **Specifications**

Product type number PFTE 7112
Article number (SKU) 7371124
Colour Black

EAN single box 8712285323584

TÜV certifiedYesGuarantee5 yearsMin. screen size (inch)42Max. screen size (inch)86Max. weight load (kg)160Max. distance to floor - center1650

display (mm)

Min. distance to floor - center 1000

display (mm)

Motorized True
Remote controlled Yes
Travel 650