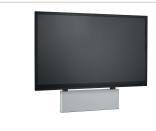

## PFWE 7150 Display wall mount motorized

Article number (SKU) Colour 7371504 Silver

## **Specifications**

Product type number PFWE 7150
Article number (SKU) 7371504
Colour Silver

EAN single box 8712285323607

Guarantee 5 years
Min. screen size (inch) 42
Max. screen size (inch) 86
Max. weight load (kg) 160
Motorized True
Remote controlled Yes
Travel 550