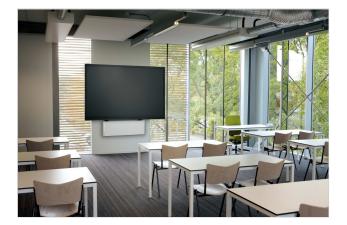

## **Key Benefits**

- Stylish high-end design
- Adjustable in height up to 65 cm
- Ergonomic
- Suitable for heavy displays

Interactive displays mounted to a wall need height adjustment for different length of users, especially in education but also in business use. As interactive displays are heavy, the Vogel's PFWE 7150 is the perfect, stylish and ergonomic solution.