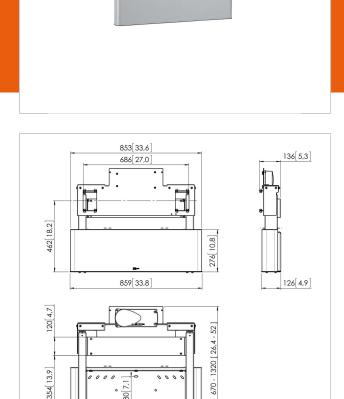

## **Key Benefits**

- Stylish high-end design
- Adjustable in height up to 65 cm
- Ergonomic
- Suitable for heavy displays

Interactive displays mounted to a wall need height adjustment for different length of users, especially in education but also in business use. As interactive displays are heavy, the Vogel's PFWE 7150 is the perfect, stylish and ergonomic solution.

This motorized wall mount can be installed direct to the wall. For constructive weaker walls there are optional wall mount supports. Display adapter is not included, order necessary display bars (PFB 34xx) and display strips (PFS 3xxx).

## **Specifications**

Product type number PFWE 7150
Article number (SKU) 7371504
Colour Silver

EAN single box 8712285323607

Guarantee 5 years
Min. screen size (inch) 42
Max. screen size (inch) 86
Max. weight load (kg) 160
Motorized True
Remote controlled Yes
Travel 550