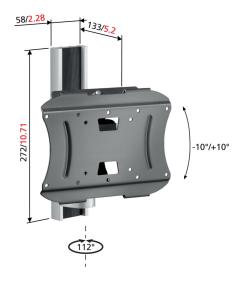

## **PFW 3220**

The PFW 3220 LCD wall support for LCD displays up to 32". Basic turning and tilting function reduces light reflection. This LCD wall support comes with full theft-delaying features.

The PFW 3220 LCD wall support offers basic turning and tilting functionality, which reduces light reflection for the viewer.

The PFW 3220 is a member of the PFW 3200 series LCD wall supports, which is the perfect solution for public flat panel display applications within retail, hotel and other industries. The PFW 3200 series provide security against unauthorized display removal by using a discrete black padlock and security display screws with a special allen key. The stylish and high quality finished aluminum design matches any interior. This range comprises models with two, three or four pivot points for an optimal flexibility in display positioning.

- Discrete black padlock and 'theft delaying screws' included
- Easy installation as the product comes fully assembled
- Heavy duty design for professional use
- Universal Vesa mounting 100x100; 200x100 and 200 x 200 mm possible