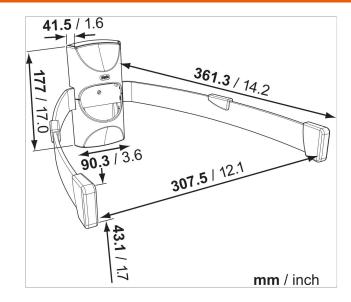

## **Specifications**

Product type number PHA 700
Article number (SKU) 6308700
Colour Black

EAN single box 8712285315381

Guarantee 10 years

Max. weight load (kg) 10