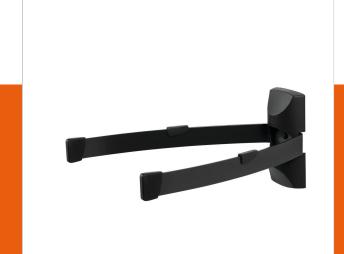

## **Key Benefits**

• Easy install

Mounting your TV flat to the wall looks fantastic, but where to put your other audio/video hardware (such as a BluRay recorder for example)? The Physix Multi Support is the perfect solution. It also mounts to the wall and can carry up to 10 kg.