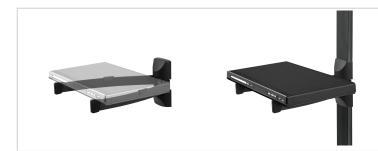

## **Key Benefits**

• Easy install

Mounting your TV flat to the wall looks fantastic, but where to put your other audio/video hardware (such as a BluRay recorder for example)? The Physix Multi Support is the perfect solution. It also mounts to the wall and can carry up to 10 kg.

The Multi Support can be combined with the Physix Cable Strip for an elegant cable-free solution. Just mount the Multi Support to the wall and cut the Cable Strip to the right length to cever the distance between the Multi Support and the TV, and between the Multi Support and the floor.