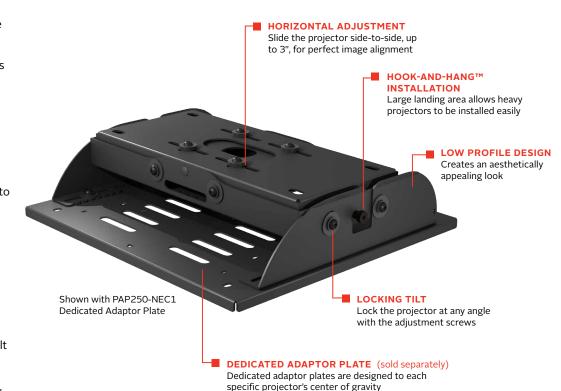

## Heavy Duty Projector Mount For large venue projectors up to 250LB (113.4KG)

Peerless-AV's Heavy Duty Projector Mount is designed to simplify the installation and alignment of heavy, large venue projectors. The Hook-and-Hang<sup>™</sup> feature provides a large landing area when securing a projector to the mount. The tilt, roll and swivel features are all lockable to prevent even the smallest shift to the image. Dedicated adaptor plates are made for each OEM projector manufacturer and are designed to place the center of gravity in the center of the mount, making adjustments effortless. Universal mounts are not recommended for these heavy projectors as they can be difficult to balance which can lead to projector sag over time.

- Pre-assembled design reduces installation time
- Dedicated adaptor plates reduce sag and simplify adjustments
- Cable management allows cables to be routed through projector mount and out of sight
- A safety cable is included to provide a second level of assurance
- Multiple locations are built-in to secure cabling from the column to the projector
- Tilt: +15/-5° Roll: ±5° Swivel: 360°
- Simple Hook-and-Hang<sup>™</sup> design eases the installation of heavy projectors
- ±1.5" (38mm) of lateral shift built into the mount
- Works with Peerless-AV<sup>®</sup> ADD%, AEC%, EXT%, MOD% extension columns