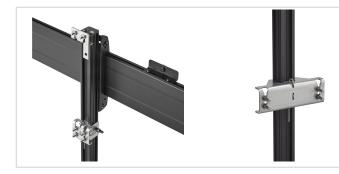

## PLA 8110 LED mounting bolts m10, 4 pcs

Article number (SKU)
Colour

7181104 Stainless Steel

The PLA 8110 LED mounting bolts, in size m10, will be supplied per 4 pcs and can be used in order to install the LED tiles on the LED interfaces (PLA 82xx and PLA 83xx). On the bottom row of the video wall you will need 4 bolts per LED tile. On each rows above you will need 2 bolts per LED tile.