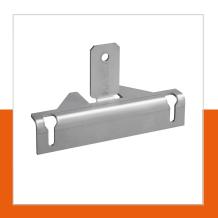

## PLA 8205 LED interface top / bottom, 1 pc

Article number (SKU)

/182054 Stainless Steel

## **Key Benefits**

• Easy to install

The PLA 8205 is custom made interface and can be used on the top or bottom of the LED video wall. The dimensions of the bracket differ per LED-tile model.