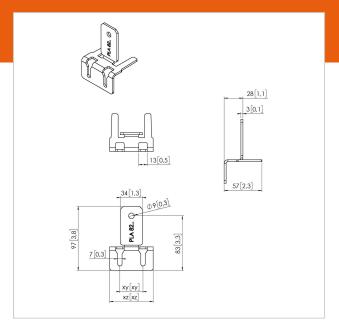

## **Key Benefits**

• Easy to install

The PLA 8205 is custom made interface and can be used on the top or bottom of the LED video wall. The dimensions of the bracket differ per LED-tile model.

## **Specifications**

Product type number PLA 8205 Article number (SKU) 7182054

ColourStainless SteelEAN single box8712285339141

TÜV certified Yes
Guarantee 5 years