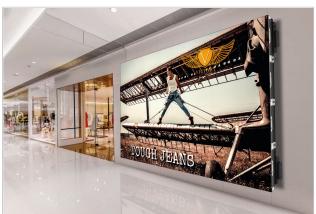

## **Key Benefits**

• Easy to install

The PLA 8205 is custom made interface and can be used on the top or bottom of the LED video wall. The dimensions of the bracket differ per LED-tile model.