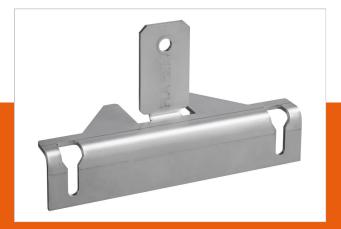

## PLA 8205 LED interface top / bottom, 1 pc

Article number (SKU)

/182054 Stainless Steel

## **Key Benefits**

• Easy to install

The PLA 8205 is custom made interface and can be used on the top or bottom of the LED video wall. The dimensions of the bracket differ per LED-tile model.