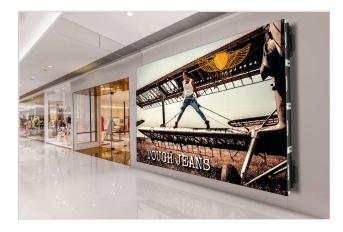

## **Key Benefits**

• Easy to install

The PLA 8207 is custom made interface and can be used on the top or bottom of the LED video wall. The dimensions of the bracket differ per LED-tile model.