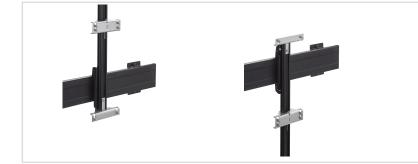

## **Key Benefits**

• Easy to install

The PLA 8207 is custom made interface and can be used on the top or bottom of the LED video wall. The dimensions of the bracket differ per LED-tile model.