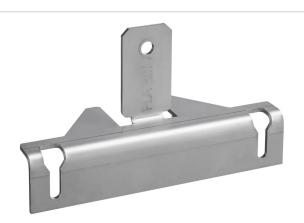

## **Key Benefits**

• Easy to install

The PLA 8207 is custom made interface and can be used on the top or bottom of the LED video wall. The dimensions of the bracket differ per LED-tile model.