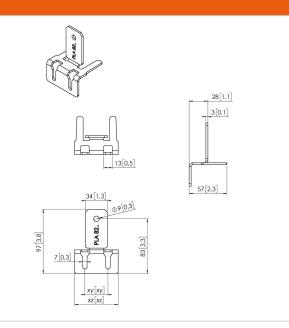

## **Key Benefits**

• Easy to install

The PLA 8207 is custom made interface and can be used on the top or bottom of the LED video wall. The dimensions of the bracket differ per LED-tile model.

## **Specifications**

| Product type number  |
|----------------------|
| Article number (SKU) |
| Colour               |
| EAN single box       |
| TÜV certified        |
| Guarantee            |

PLA 8207 7182074 Stainless Steel 8712285339189 Yes 5 years