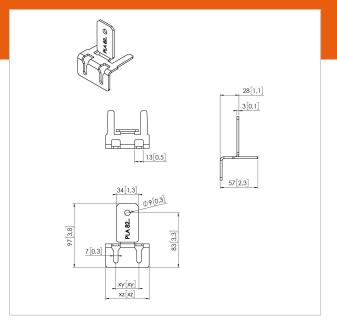

## **Key Benefits**

• Easy to install

The PLA 8208 is a custom made interface and can be used on the top or bottom of the LED video wall. The dimensions of the bracket differ per LED-tile model.

## **Specifications**

Product type number PLA 8208 Article number (SKU) 7182084

Colour Stainless Steel EAN single box 8712285339868

TÜV certified Yes
Guarantee 5 years