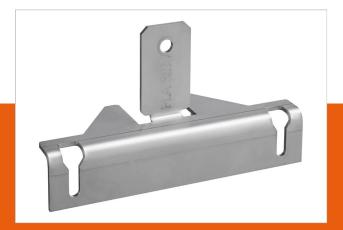

## PLA 8208 LED interface top/bottom, 1 pc

Article number (SKU)

7182084 Stainless Steel

## **Key Benefits**

• Easy to install

The PLA 8208 is a custom made interface and can be used on the top or bottom of the LED video wall. The dimensions of the bracket differ per LED-tile model.