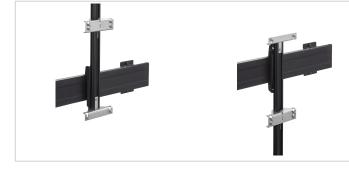

## **Key Benefits**

• Easy to install

The PLA 8208 is a custom made interface and can be used on the top or bottom of the LED video wall. The dimensions of the bracket differ per LED-tile model.