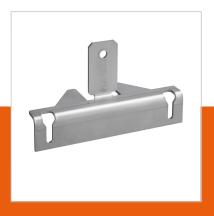

## PLA 8208 LED interface top/bottom, 1 pc

Article number (SKU)

7182084 Stainless Steel

## **Key Benefits**

• Easy to install

The PLA 8208 is a custom made interface and can be used on the top or bottom of the LED video wall. The dimensions of the bracket differ per LED-tile model.