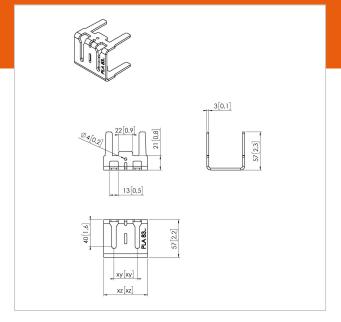

## **Specifications**

Product type number PLA 8302 Article number (SKU) 7183024

Colour Stainless Steel EAN single box 8712285339226

TÜV certified Yes
Guarantee 5 years