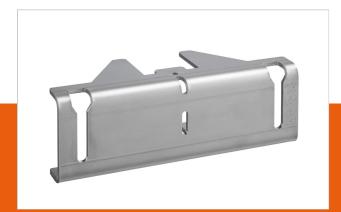

## PLA 8302 LED interface middle, 1 pc

Article number (SKU)

/183024 Stainless Steel

## **Key Benefits**

• Easy to install

The PLA 8302 is custom made and can be used in the middle of the LED video wall. The dimensions of the bracket differ per LED-tile model.