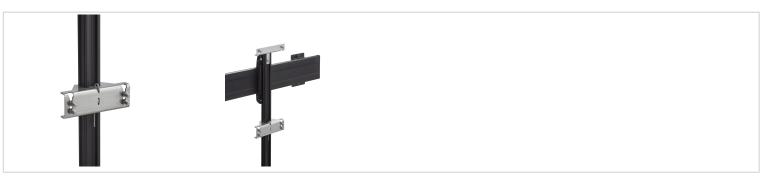

## **Key Benefits**

• Easy to install

The PLA 8302 is custom made and can be used in the middle of the LED video wall. The dimensions of the bracket differ per LED-tile model.