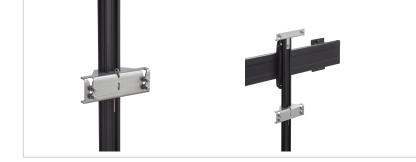

## **Key Benefits**

• Easy to install

The PLA 8305 is a custom made and can be used in the middle of the LED video wall. The dimensions of the bracket differ per LED-tile model.