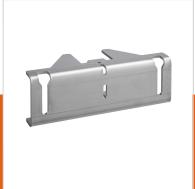

## PLA 8305 LED interface middle, 1 pc

Article number (SKU) Colour 7183054 Stainless Ste

## **Key Benefits**

• Easy to install

The PLA 8305 is a custom made and can be used in the middle of the LED video wall. The dimensions of the bracket differ per LED-tile model.

## **Specifications**

| Product type number  |
|----------------------|
| Article number (SKU) |
| Colour               |
| EAN single box       |
| TÜV certified        |
| Guarantee            |

PLA 8305 7183054 Stainless Steel 8712285339288 Yes 5 years