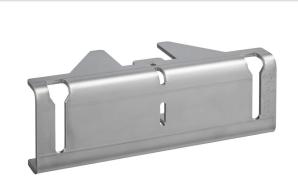

## PLA 8305 LED interface middle, 1 pc

Article number (SKU) Colour 7183054 Stainless Ste

## **Key Benefits**

• Easy to install

The PLA 8305 is a custom made and can be used in the middle of the LED video wall. The dimensions of the bracket differ per LED-tile model.