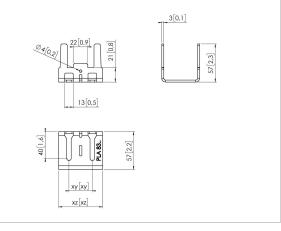

## **Key Benefits**

• Easy to install

The PLA 8305 is a custom made and can be used in the middle of the LED video wall. The dimensions of the bracket differ per LED-tile model.