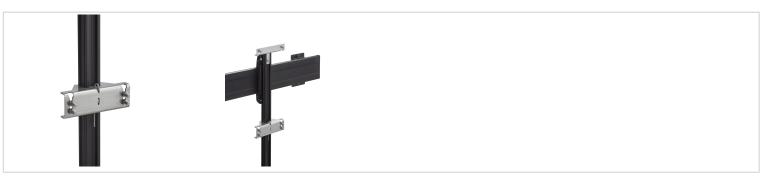

## **Key Benefits**

• Easy to install

The PLA 8307 is a custom made and can be used in the middle of the LED video wall. The dimensions of the bracket differ per LED-tile model.