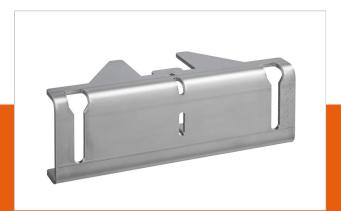

## PLA 8307 LED interface middle, 1 pc

Article number (SKU)

/1830/4 Stainless Stee

## **Key Benefits**

• Easy to install

The PLA 8307 is a custom made and can be used in the middle of the LED video wall. The dimensions of the bracket differ per LED-tile model.