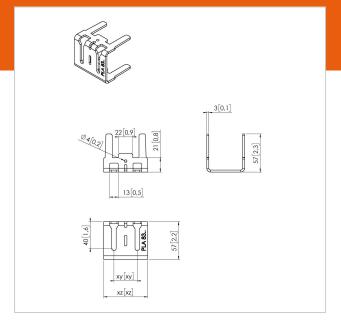

## PLA 8307 LED interface middle, 1 pc

Article number (SKU)

/1830/4 Stainless Stee

## **Key Benefits**

• Easy to install

The PLA 8307 is a custom made and can be used in the middle of the LED video wall. The dimensions of the bracket differ per LED-tile model.

## **Specifications**

Product type number PLA 8307 Article number (SKU) 7183074

ColourStainless SteelEAN single box8712285339325

TÜV certified Yes
Guarantee 5 years