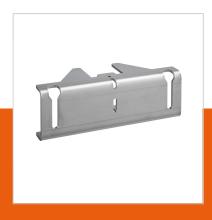

## PLA 8307 LED interface middle, 1 pc

Article number (SKU)

/1830/4 Stainless Stee

## **Key Benefits**

• Easy to install

The PLA 8307 is a custom made and can be used in the middle of the LED video wall. The dimensions of the bracket differ per LED-tile model.