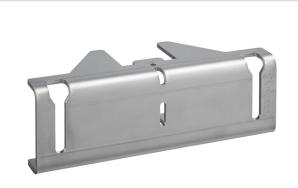

## PLA 8308 LED interface middle, 1 pc

Article number (SKU) Colour

7183084 Stainless Ste

## **Key Benefits**

• Easy to install

The PLA 8308 is a custom made and can be used in the middle of the LED video wall. The dimensions of the bracket differ per LED-tile model.