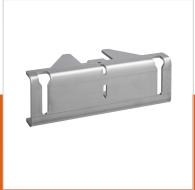

## PLA 8308 LED interface middle, 1 pc

Article number (SKU) Colour

7183084 Stainless Ste

## **Key Benefits**

• Easy to install

The PLA 8308 is a custom made and can be used in the middle of the LED video wall. The dimensions of the bracket differ per LED-tile model.