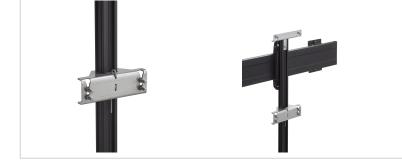

## **Key Benefits**

• Easy to install

The PLA 8308 is a custom made and can be used in the middle of the LED video wall. The dimensions of the bracket differ per LED-tile model.