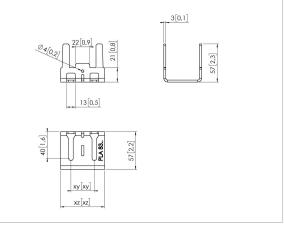

## **Key Benefits**

• Easy to install

The PLA 8308 is a custom made and can be used in the middle of the LED video wall. The dimensions of the bracket differ per LED-tile model.