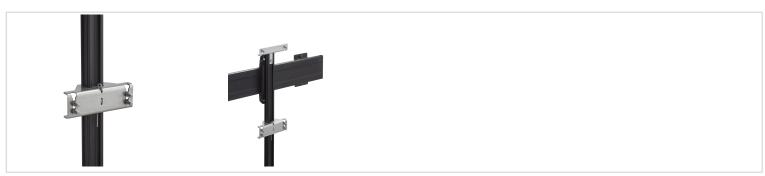

## **Key Benefits**

• Easy to install

The PLA 8309 is a custom made and can be used in the middle of the LED video wall. The dimensions of the bracket differ per LED-tile model.