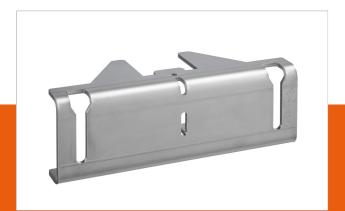

## **Key Benefits**

• Easy to install

The PLA 8309 is a custom made and can be used in the middle of the LED video wall. The dimensions of the bracket differ per LED-tile model.