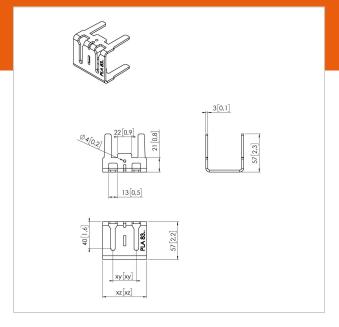

## **Key Benefits**

• Easy to install

The PLA 8309 is a custom made and can be used in the middle of the LED video wall. The dimensions of the bracket differ per LED-tile model.

## **Specifications**

Product type number PLA 8309 Article number (SKU) 7183094

Colour Stainless Steel EAN single box 8712285339967

TÜV certified Yes
Guarantee 5 years