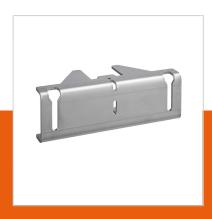

## **Key Benefits**

• Easy to install

The PLA 8309 is a custom made and can be used in the middle of the LED video wall. The dimensions of the bracket differ per LED-tile model.