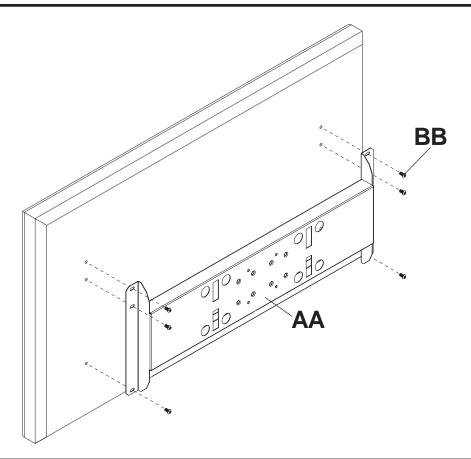

Note: Some parts may appear slightly different than illustrated.

Attach adapter plate (AA) to back of screen using six M8 x 15 mm socket pin screws (BB) as shown. Tighten M8 x 15 mm socket pin screws (BB) using 4 mm security allen wrench (CC).