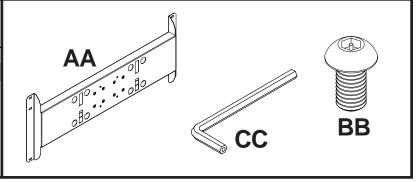

| Parts List                     |      |          |
|--------------------------------|------|----------|
| Description                    | Qty. | Part #   |
| AA adapter plate               | 1    | 200-1688 |
| BB M8 x 15 mm socket pin screw | 6    | 520-1068 |
| CC 4 mm security allen wrench  | 1    | 560-9646 |

Note: Some parts may appear slightly different than illustrated.

Attach adapter plate (AA) to back of screen using six M8 x 15 mm socket pin screws (BB) as shown. Tighten M8 x 15 mm socket pin screws (BB) using 4 mm security allen wrench (CC).