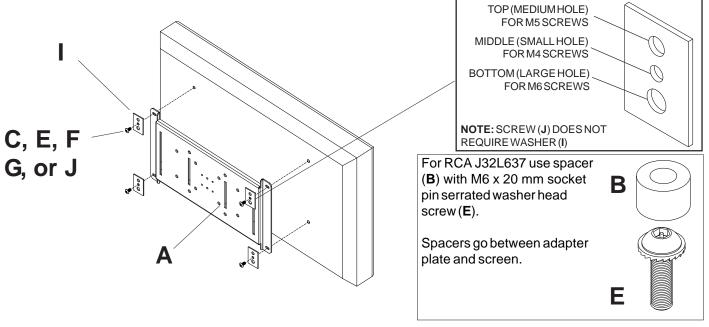

## **A WARNING**

- Do not overtighten! Overtightening may cause permanent damage to the screen. Torque to 26-35 in lb (30-40 kg cm).
- Begin with shortest length screw (**C**, **F**, **G**, **or J**), hand thread through washer (**I**) and adapter plate into screen as shown below. Screw must make at least three full turns into screen insert and fit snug into place. Do not over tighten. If screw cannot make three full turns into screen insert, select a longer length screw (**E**). Repeat for remaining holes. If you have any questions, please call Peerless customer care at **1-800-865-2112**.