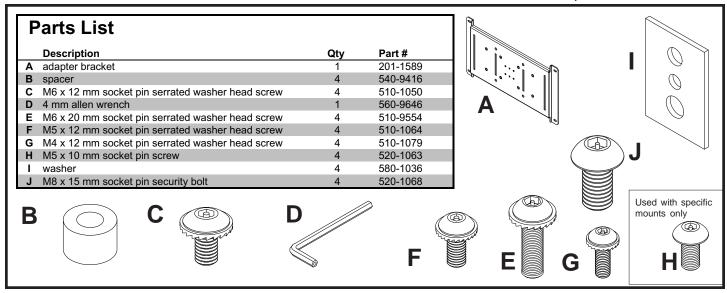

## Installation and Assembly - Adapter Bracket for VESA® 400 x 200 Screens

Model: PLP V4X2

IMPORTANT! Read instruction sheet before you start installation and assembly. Before you start make sure all parts listed are included with your product.

## **A WARNING**

- Do not overtighten! Overtightening may cause permanent damage to the screen. Torque to 26-35 in lb (30-40 kg cm).
- Begin with shortest length screw (**C**, **F**, **G**, **or J**), hand thread through washer (**I**) and adapter plate into screen as shown below. Screw must make at least three full turns into screen insert and fit snug into place. Do not over tighten. If screw cannot make three full turns into screen insert, select a longer length screw (**E**). Repeat for remaining holes. If you have any questions, please call Peerless customer care at **1-800-865-2112**.