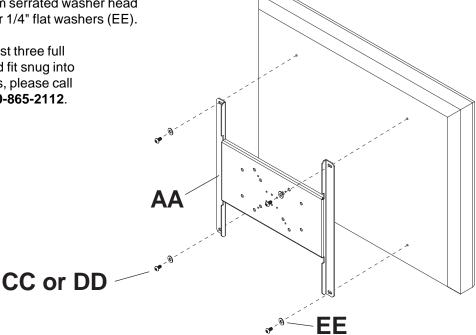

## **A**WARNING

Do not overtighten. Overtightening may cause permanent damage to the screen. Torque to 26-35 in • lb (30-40 kg • cm).

Using 5/32" (4mm) security allen wrench (FF), attach adapter plate (AA) to screen using either four M8 x 15 mm screws (DD) or four M6 x 12 mm serrated washer head socket pin screws (CC) and four 1/4" flat washers (EE).

NOTE: Screw must make at least three full turns into the mounting hole and fit snug into place. If you have any questions, please call Peerless customer care at 1-800-865-2112.

ISSUED: 03-18-08 SHEET #: 202-9277-2 07-10-08 For customer care call 1-800-729-0307 or 708-865-8870.