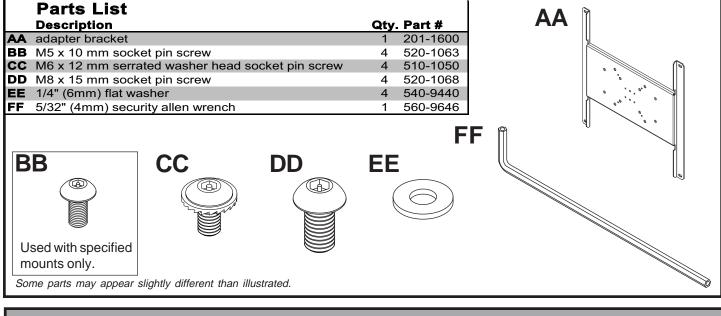

## Installation and Assembly - Adapter Bracket for VESA® 400 x 400 Screens

IMPORTANT! Read instruction sheet before you start installation and assembly.

Before you start make sure all parts listed are included with your product.

## **A**WARNING

Do not overtighten. Overtightening may cause permanent damage to the screen. Torque to 26-35 in • lb (30-40 kg • cm).

Using 5/32" (4mm) security allen wrench (FF), attach adapter plate (AA) to screen using either four M8 x 15 mm screws (DD) or four M6 x 12 mm serrated washer head socket pin screws (CC) and four 1/4" flat washers (EE).

NOTE: Screw must make at least three full turns into the mounting hole and fit snug into place. If you have any questions, please call Peerless customer care at 1-800-865-2112.

ISSUED: 03-18-08 SHEET #: 202-9277-2 07-10-08 For customer care call 1-800-729-0307 or 708-865-8870.