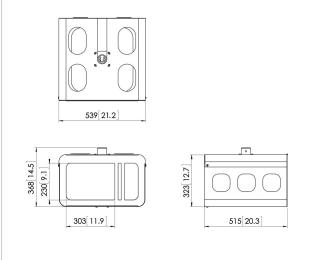

## **Specifications**

| Product type number  | PPA 320       |
|----------------------|---------------|
| Article number (SKU) | 7093204       |
| Colour               | Silver        |
| EAN single box       | 8712285322723 |
| Height               | 323           |
| Width                | 539           |
| Depth                | 515           |
| Guarantee            | 5 years       |