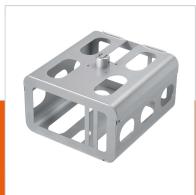

## PPA 320 Projector anti theft housing

Article number (SKU) Colour

7093204 Silver

Vogel's Professional introduces a new range of projector anti-theft housings for the new PPC 1000 and PPC 2000 series projector mounts. The PPA 310 is an anti-theft housing for small-medium sized projectors, while the PPA 320 is designed for the bigger size projectors. Both offer maximum protection to projectors in schools and public environment. Max. projector size  $510 \times 460 \times 180$  mm (W x D x H)

The new projector housings are especially designed to prevent theft of mounted projectors and fit on our modular PUC21 x ceiling tubes. The new design also makes it possible to mount the housing directly to the ceiling. The housings are designed in such a way that servicing to the projector is quick and easy. Large openings on the top and bottom of the housing allow easy access to the projector for service and maintenance. Large ventilation openings offer sufficient cooling to prevent the projector from overheating. After installing the projector to the ceiling it can be aligned. After final alignment the housing can be closed with special antitheft screws. Additionally a padlock and/or a bolt-nut can be added for double security.