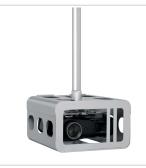

## PPA 320 Projector anti theft housing

Article number (SKU) Colour

7093204 Silver

Vogel's Professional introduces a new range of projector anti-theft housings for the new PPC 1000 and PPC 2000 series projector mounts. The PPA 310 is an anti-theft housing for small-medium sized projectors, while the PPA 320 is designed for the bigger size projectors. Both offer maximum protection to projectors in schools and public environment. Max. projector size  $510 \times 460 \times 180$  mm (W x D x H)

The new projector housings are especially designed to prevent theft of mounted projectors and fit on our modular PUC21 x ceiling tubes. The new design also makes it possible to mount the housing directly to the ceiling. The housings are designed in such a way that servicing to the projector is quick and easy. Large openings on the top and bottom of the housing allow easy access to the projector for service and maintenance. Large ventilation openings offer sufficient cooling to prevent the projector from overheating. After installing the projector to the ceiling it can be aligned. After final alignment the housing can be closed with special antitheft screws. Additionally a padlock and/or a bolt-nut can be added for double security.