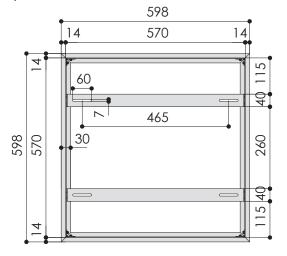

## Product data sheet PPA 901 Dimensions in mm

The packaging includes the aluminium white coloured frame (RAL 9010 gloss 75) and the brackets for fixing the threather rods, wich are included with the projector lift. A tile of 560 x 560 mm fits into this ceiling tiles holder.

Top view

Side view

Front view

Note : This document and specifications herein are confidential and the exclusive property of Vogel's Products b.v. Neither this design nor any information contained in this drawing may be reproduced or disclosed to others without written consent of Vogel's Products b.v. The design and information will not be reproduced, copied or used, either in part or in its entirety, as the basis for the manufacture or sale of items without written permission. Warning: "Bease study all instructions and illustrations carefully before installation. Information in this document is subject to change without further notice.