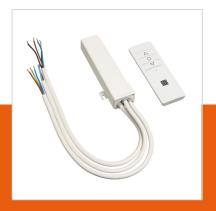

## **PPA 902 RF remote control kit**

Article number (SKU)

709902° White

RF remote set for the projector lifts PPL 2035, PPL 2100 and PPL 2170. The set includes a remote and a receiver unit. The remote sends radio signals, at 868 MHz, that passes through walls, windows and doors. The receiver can be easily hidden thanks to its small dimensions.

## **Specifications**

Product type number PPA 902
Article number (SKU) 7099021
Colour White

EAN single box 8712285338205

Guarantee 2 years
Guarantee electrical parts 2 years
Certifications CE

Voltage 220 V, 50 Hz 230 V, 50 Hz