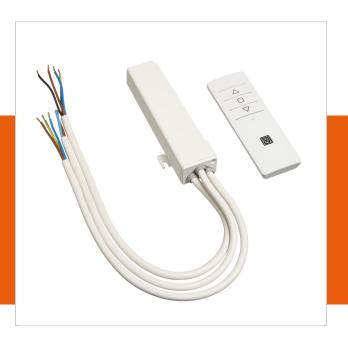

## **PPA 902 RF remote control kit**

Article number (SKU)

709902° White

RF remote set for the projector lifts PPL 2035, PPL 2100 and PPL 2170. The set includes a remote and a receiver unit. The remote sends radio signals, at 868 MHz, that passes through walls, windows and doors. The receiver can be easily hidden thanks to its small dimensions.

## **Specifications**

Product type number PPA 902
Article number (SKU) 7099021
Colour White

EAN single box 8712285338205

Guarantee 2 years
Guarantee electrical parts 2 years
Certifications CE

Voltage 220 V, 50 Hz 230 V, 50 Hz