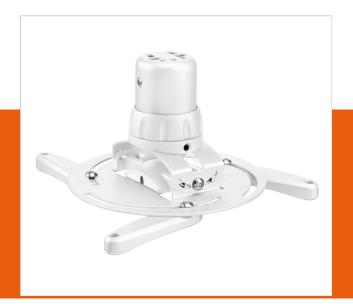

## PPC 1500 Projector ceiling mount white

Article number (SKU) Colour 701500° White

## **Key Benefits**

- Cables fully concealed
- Fine tuning during installation
- Fine tuning possible after installation
- Theft prevention

The PPC 1500 projector mount is specially designed for the new generation projectors up to 15 kg. This projector interface is equipped with a unique fine tune adjustability for precise alignment with the projection surface. Once aligned, the projector stays in position.