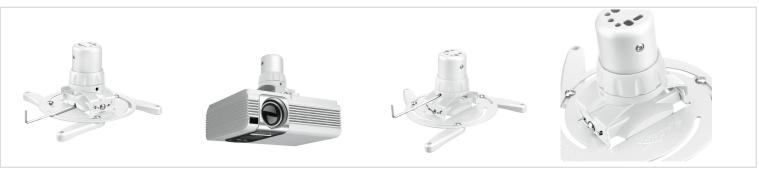

## **Key Benefits**

- Cables fully concealed
- Fine tuning during installation
- Fine tuning possible after installation
- Theft prevention

The PPC 1500 projector mount is specially designed for the new generation projectors up to 15 kg. This projector interface is equipped with a unique fine tune adjustability for precise alignment with the projection surface. Once aligned, the projector stays in position.