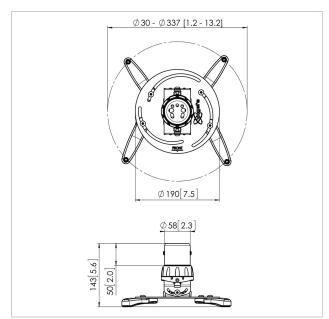

## **Specifications**

Product type number PPC 1500
Article number (SKU) 7015001
Colour White

EAN single box 8712285325144

TÜV certified Yes

Tilt up to 15°
Turn Up to 360°
Guarantee 5 years
Max. weight load (kg) 20
Fischer inside Yes
Max. distance to ceiling (mm) 124
Min. distance to ceiling (mm) 124

Range (diameter) 30 - 337 mm

Roll 15